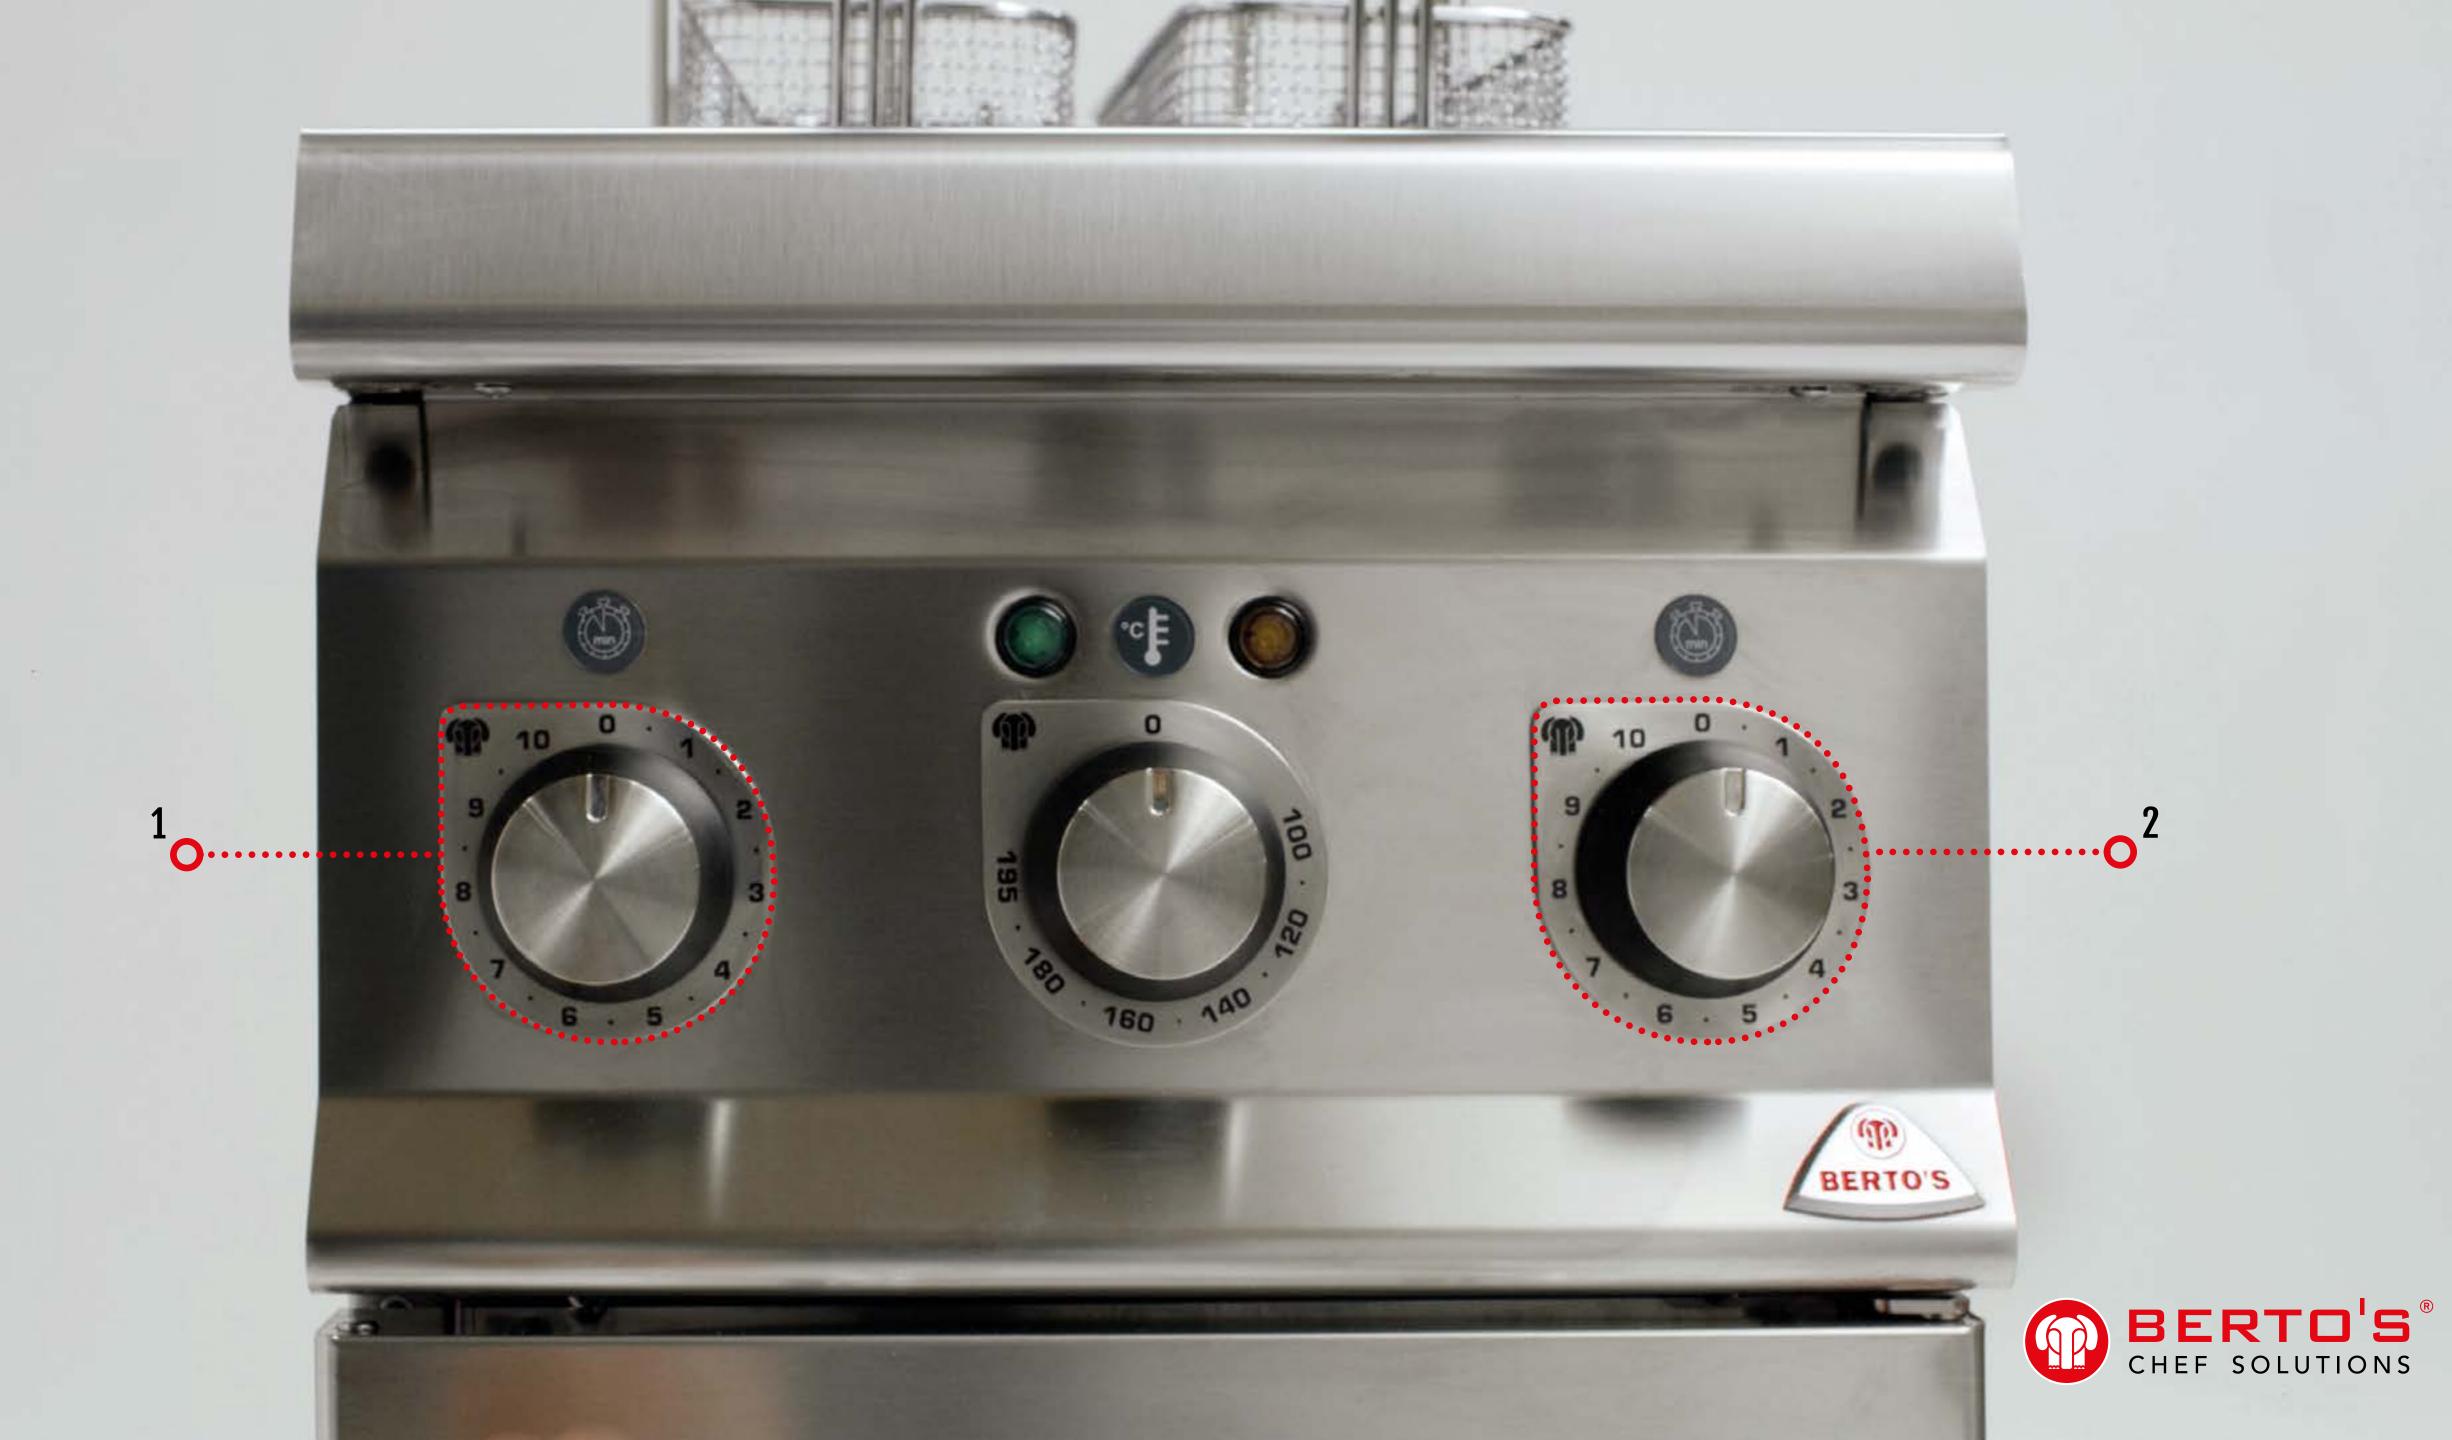

## AUTOMATIC FILTERING TIMER FOR CLEANING FRYING OIL

- . Checking the oil filtering time
- Filter that retains particles larger than 0.4 mm in diameter.