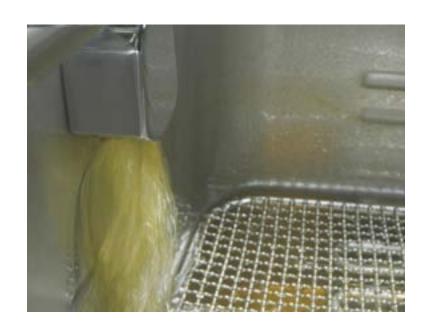

## CONTINUOUS AND AUTONOMOUS CYCLE CLEANING

The used oil is filtered and returned to the tank via a dedicated pump.

#### => MAXIMUM HYGIENE