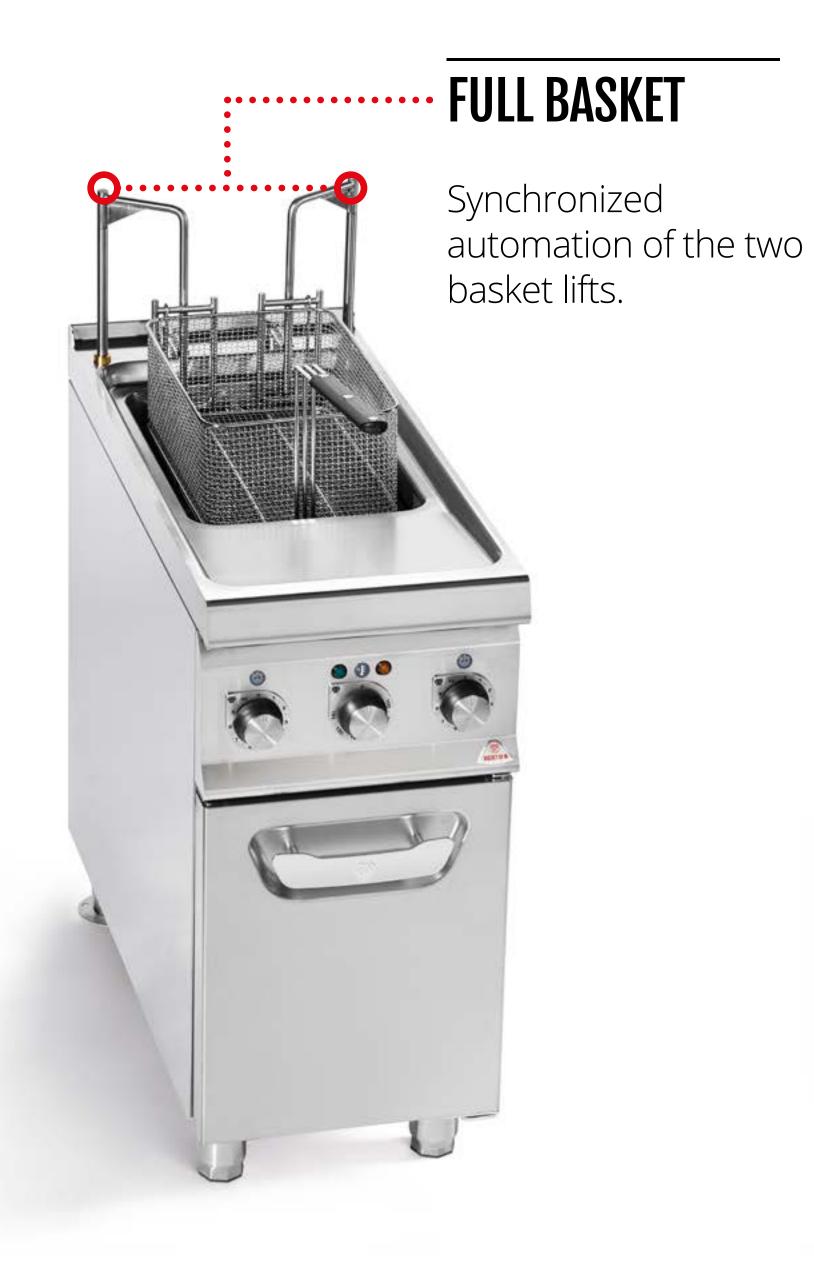

# FRYING HAS NEVER BEEN SO SIMPLE AND SAFE!

. Advanced oil filtering system:

. Extremely rapid use times and automatic basket lift, greater operator comfort

#### => Extremely fast use times