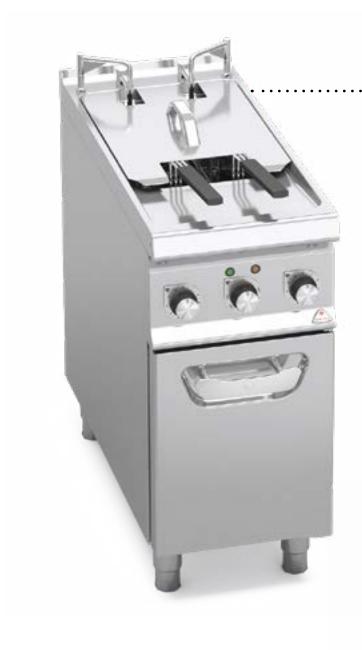

## **ELECTRIC FRYERS**

## 22 KW POWER 22 LITRES TANK CAPACITY

Moulded and rounded tank
Special rotating and armoured heating
elements in Incoloy stainless steel.

**=> 60%** oil savings.

# **SE9F22-4MSFA** · Code 13521000 **Measurements:** 400 x 900 x 900 h

Tank capacity: 22 L Electric power: 22 kW Voltage: V 380 - 415 V3N~

Weight: 70 Kg

**Standard:** Oil filtering and automatic basket

lifting