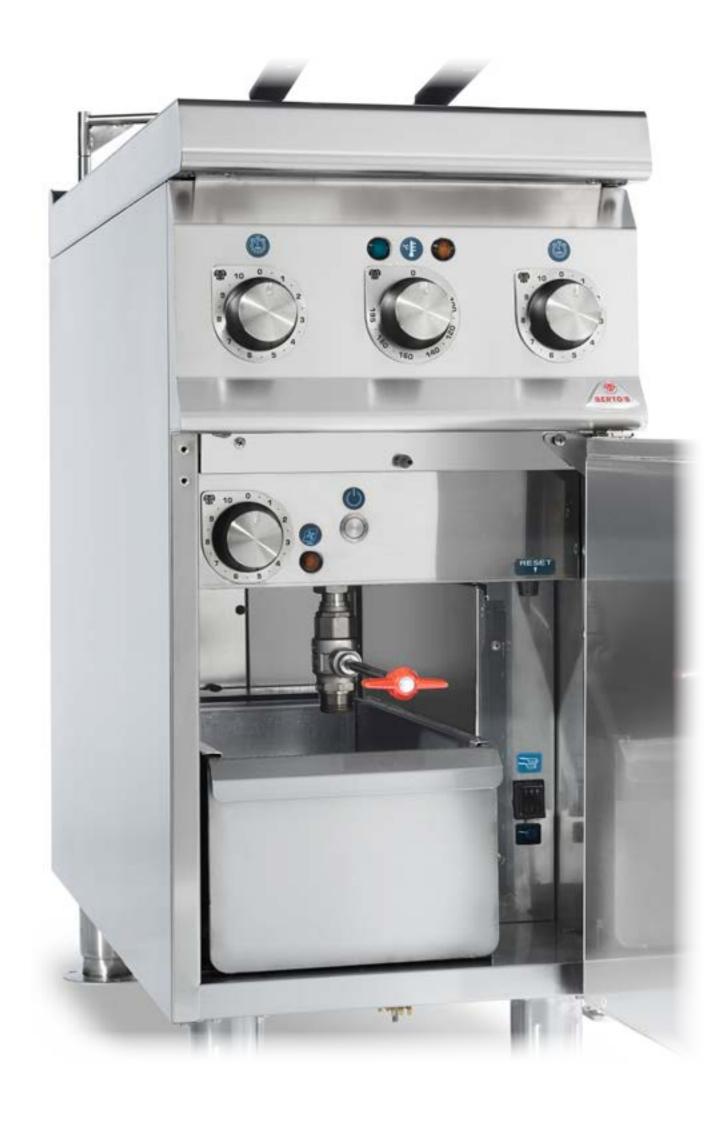

## **ELECTRIC FRYER**

## CONTINUOUS AND AUTONOMOUS CYCLE CLEANING

The used oil is filtered and returned to the tank via a dedicated pump.

## AUTOMATIC FILTERING TIMER FOR CLEANING FRYING OIL

- . Checking the oil filtering time
- Filter that retains particles larger than 0.4 mm in diameter.

## **COMPLETE AND EFFECTIVE CLEANING**

- Rotating heating elementsRemovable filter and oil drip tray