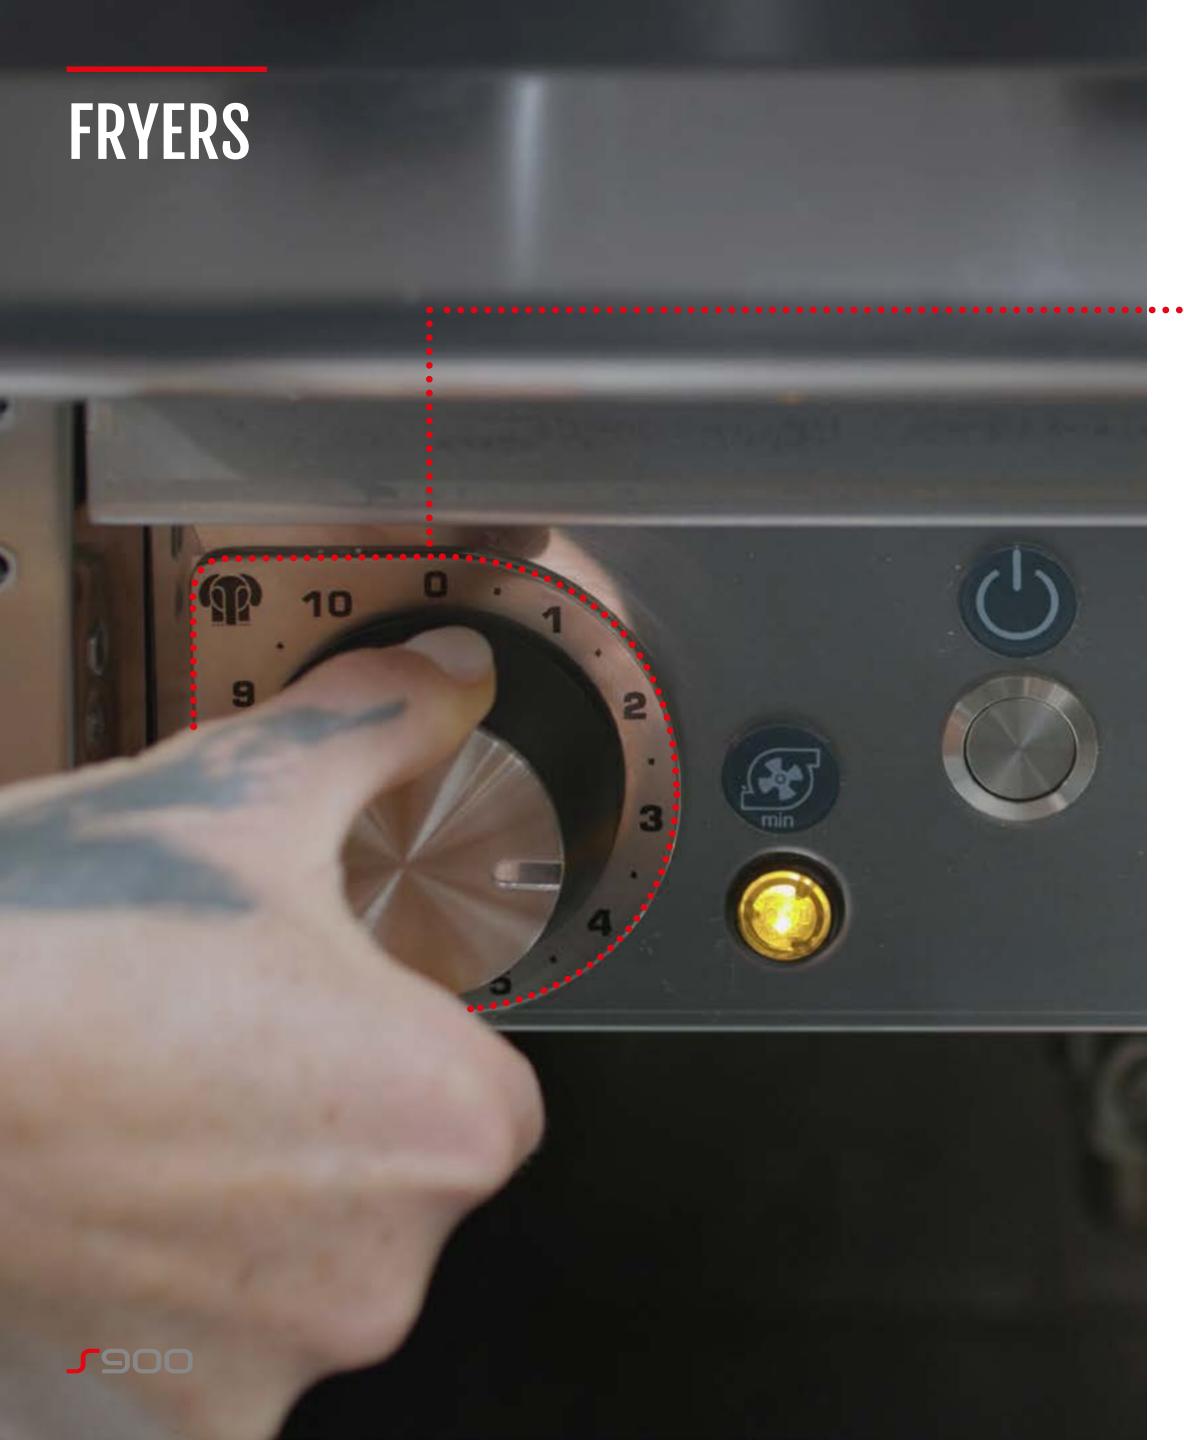

## AUTOMATIC FILTERING TIMER FOR CLEANING FRYING OIL

- . Checking the oil filtering time
- Filter that retains particles larger than 0.4 mm in diameter.