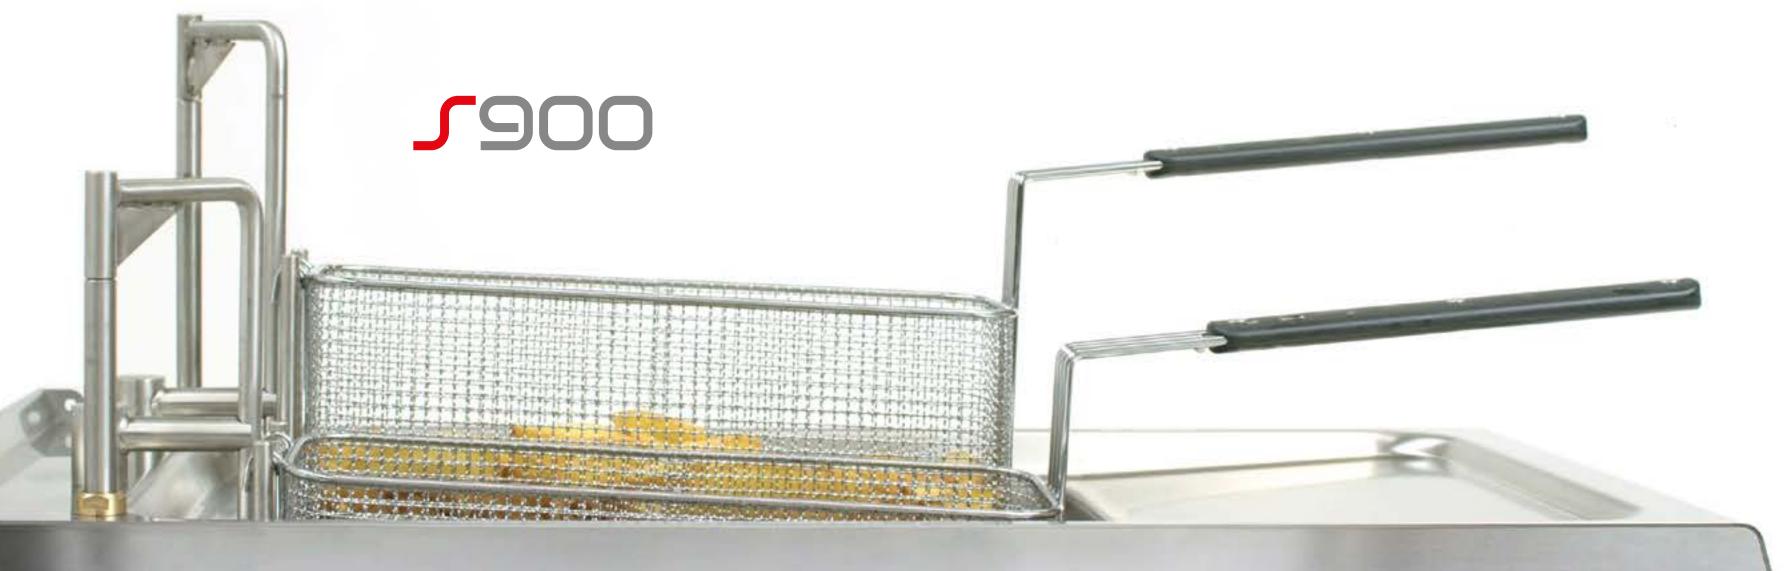

## **ELECTRIC FRYER**

#### => Extremely fast use times

# **SE9F22-4MSFA** · Code 13521000 **Measurements:** 400 x 900 x 900 h

Tank capacity: 22 L Electric power: 22 kW Voltage: V 380 - 415 V3N~

Weight: 70 Kg

**Standard:** Oil filtering and automatic basket

lifting

#### **SE9F22-4MSF** · Code 13521200

Measurements:  $400 \times 900 \times 900 \text{ h}$ 

Tank capacity: 22 L Electric power: 22 kW Voltage: V 380 - 415 V3N~

Weight: 70 Kg

**Standard:** Oil filtering

Viale Spagna, 12 35020 Tribano (PD) Italy T +39 049 95 88 700 F+39 049 95 88 799 bertos@bertos.com