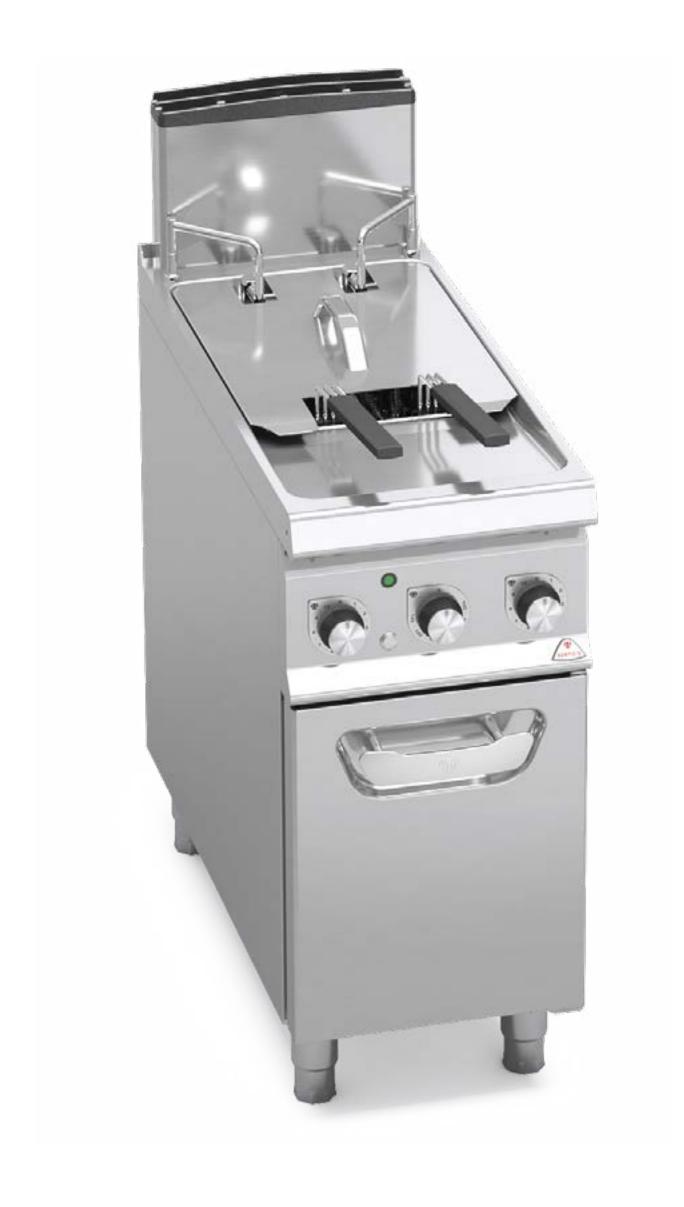

## **ELECTRIC FRYERS**

## 22 KW POWER 22 LITRES TANK CAPACITY

Moulded and rounded tank
Special rotating and armoured heating
elements in Incoloy stainless steel.

**=> 60%** oil savings.