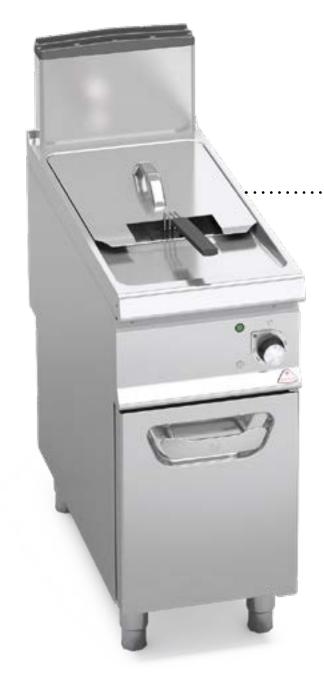

#### **SE9F22-4MSF** · Code 13521200

Measurements:  $400 \times 900 \times 900 \text{ h}$ 

Tank capacity: 22 L Electric power: 22 kW Voltage: V 380 - 415 V3N~

Weight: 70 Kg

**Standard:** Oil filtering

Viale Spagna, 12 35020 Tribano (PD) Italy T +39 049 95 88 700 F+39 049 95 88 799 bertos@bertos.com