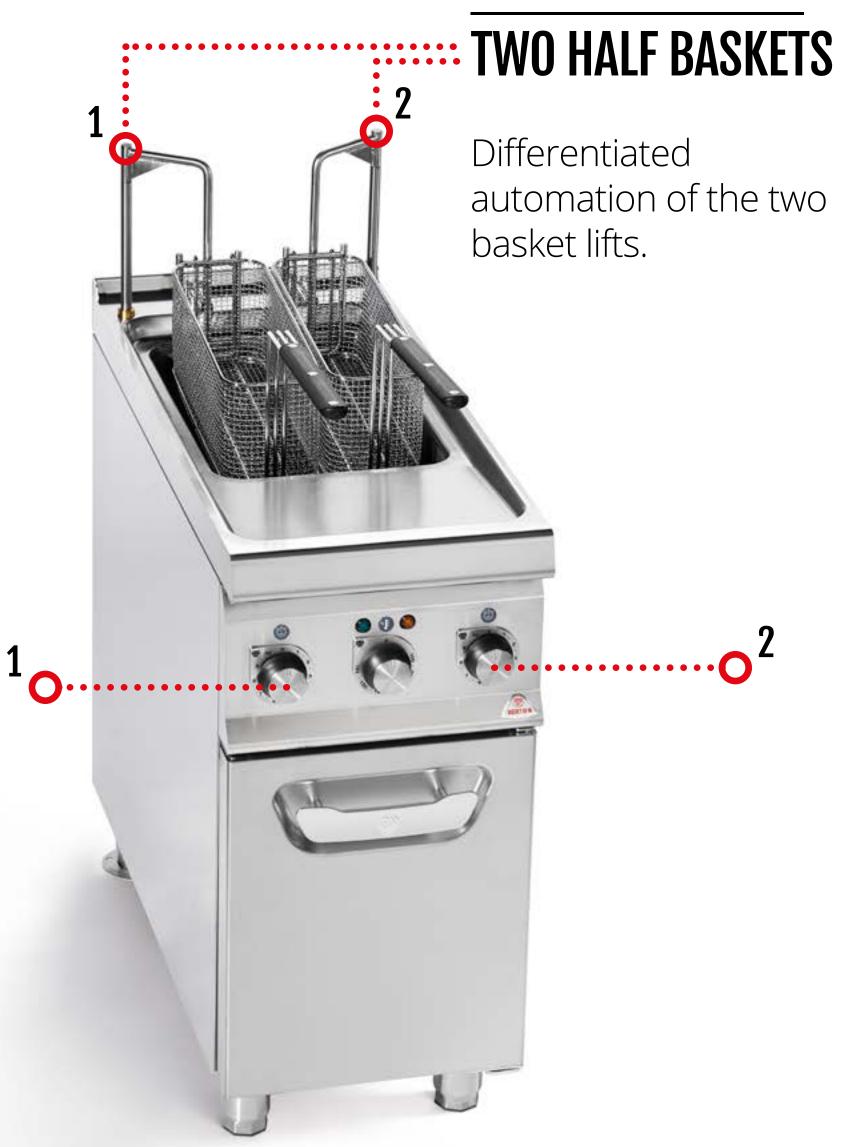

# FRYING HAS NEVER BEEN SO SIMPLE AND SAFE!

. Advanced oil filtering system:

. Extremely rapid use times and automatic basket lift, greater operator comfort

#### => Extremely fast use times