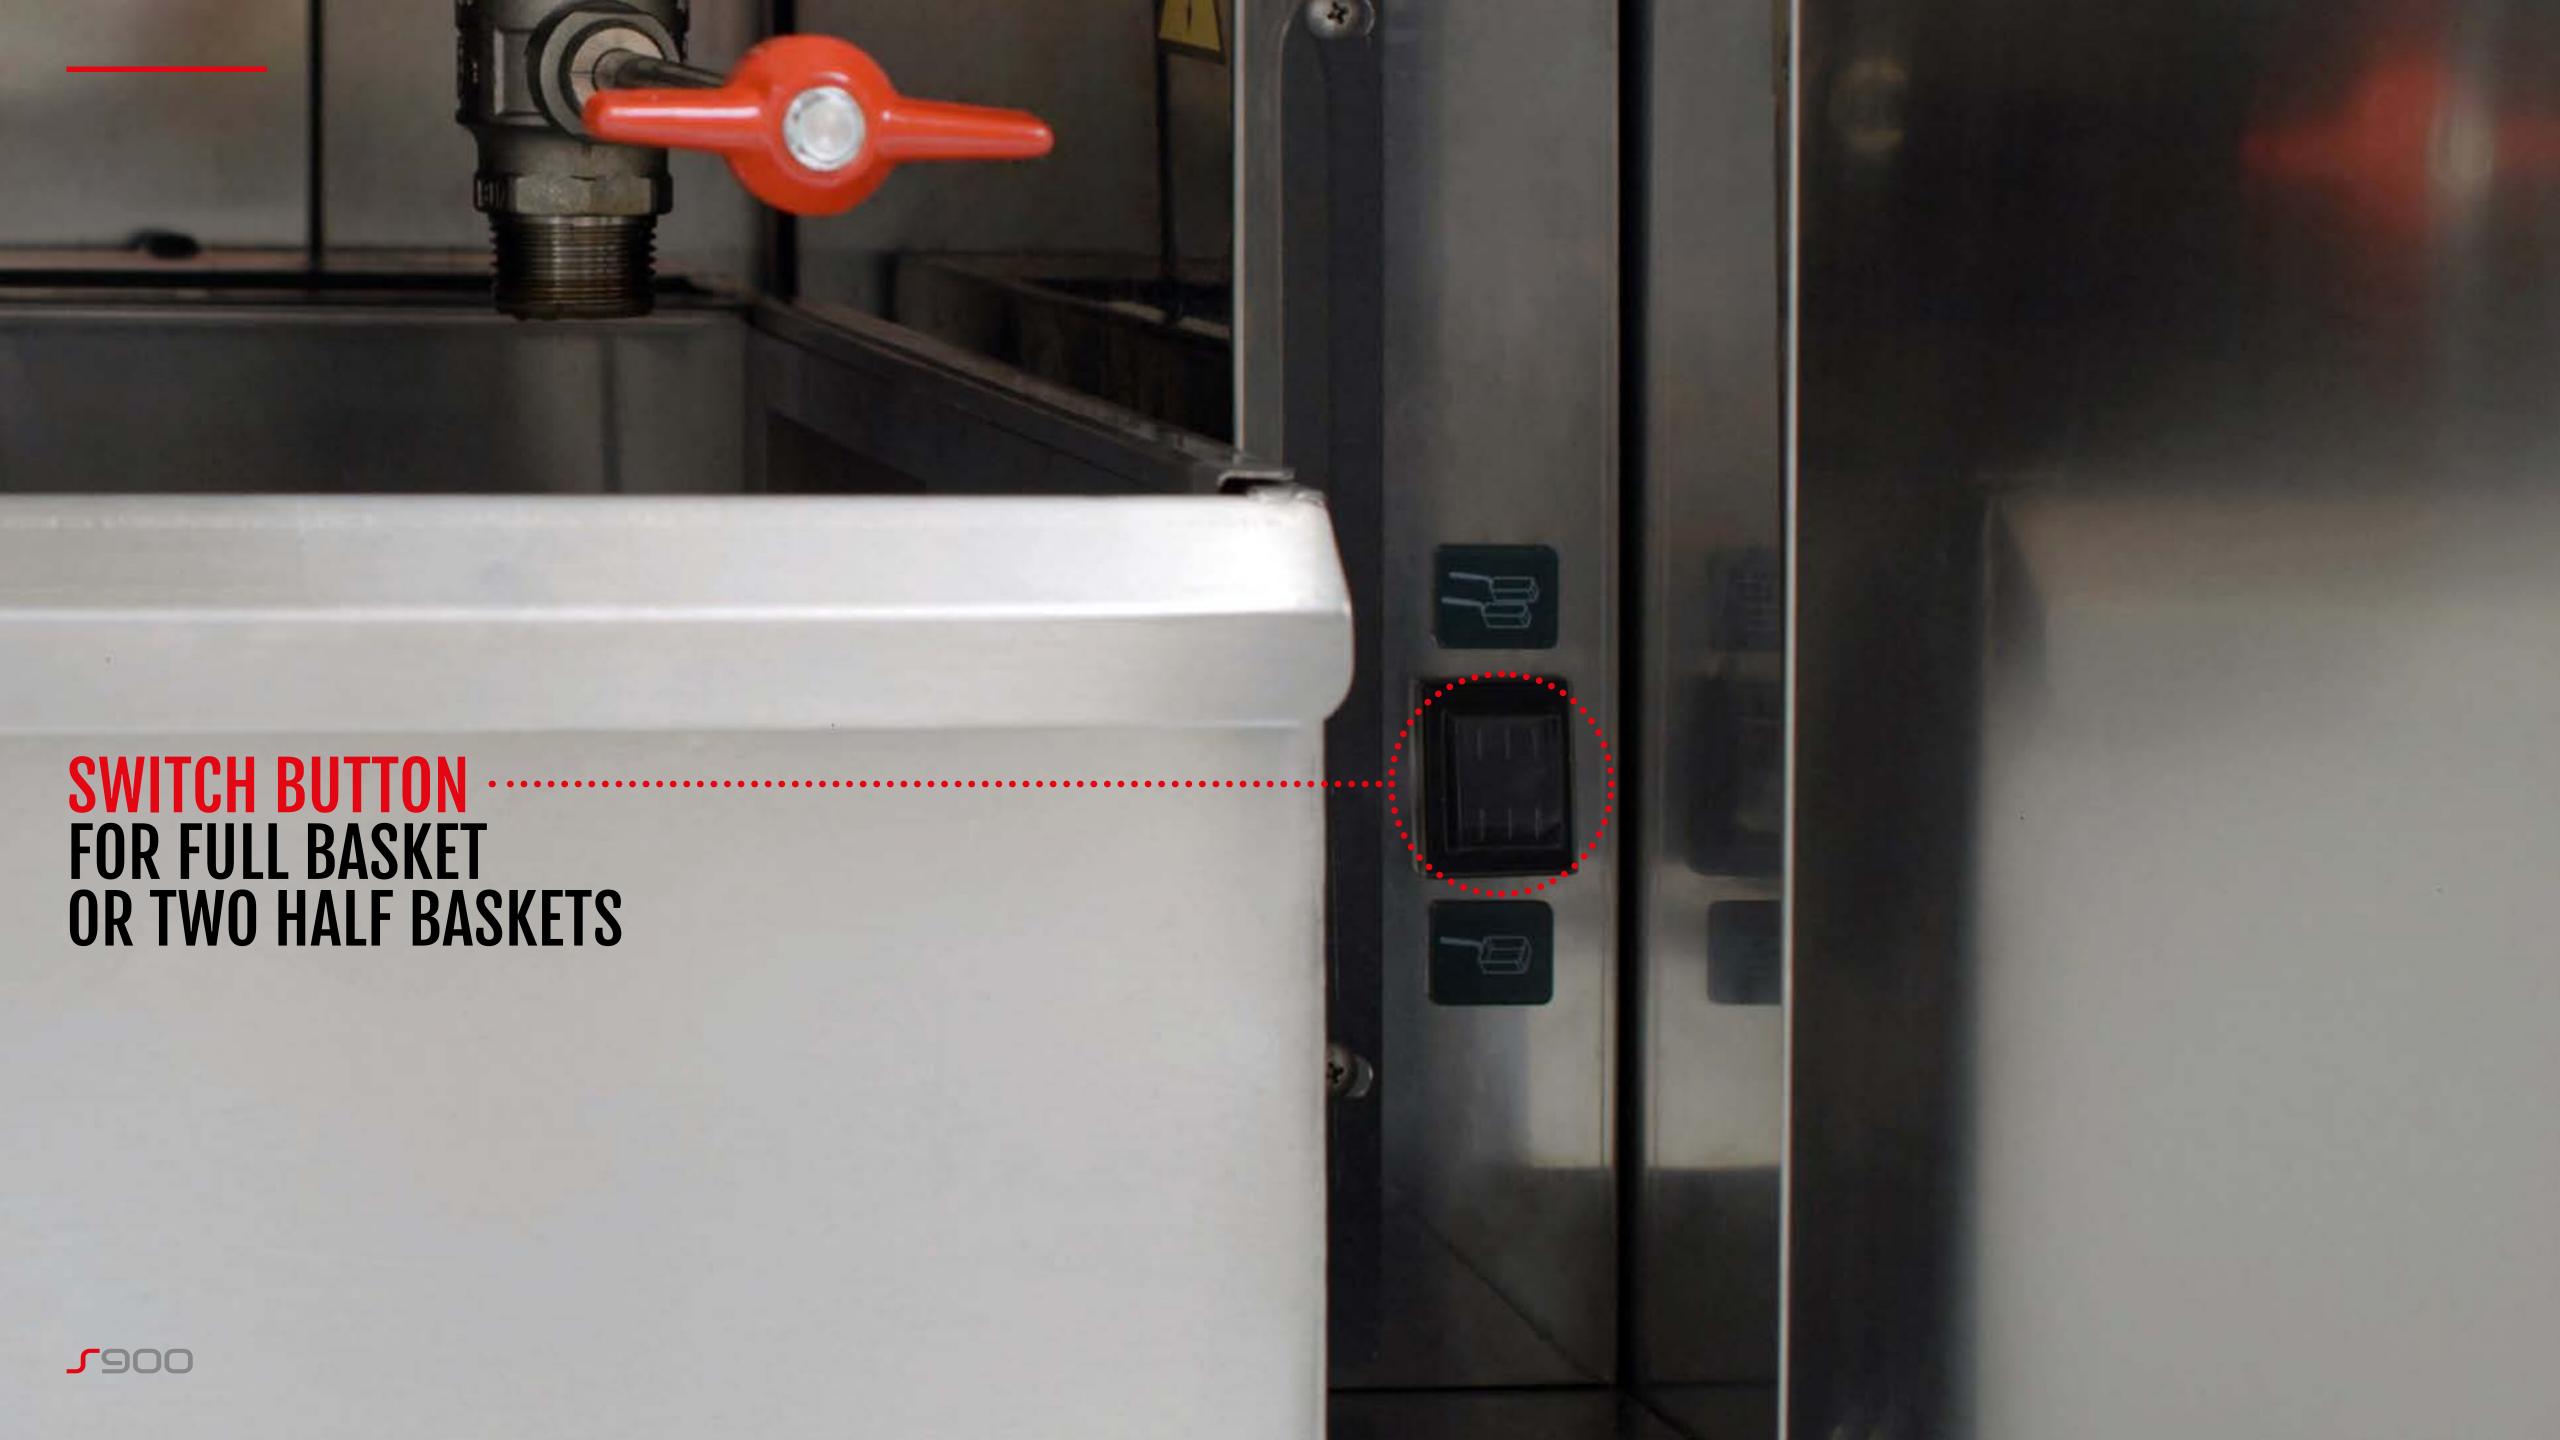

# WITH AUTOMATIC BASKET LIFT AND OIL FILTERING

#### => Extremely fast use times