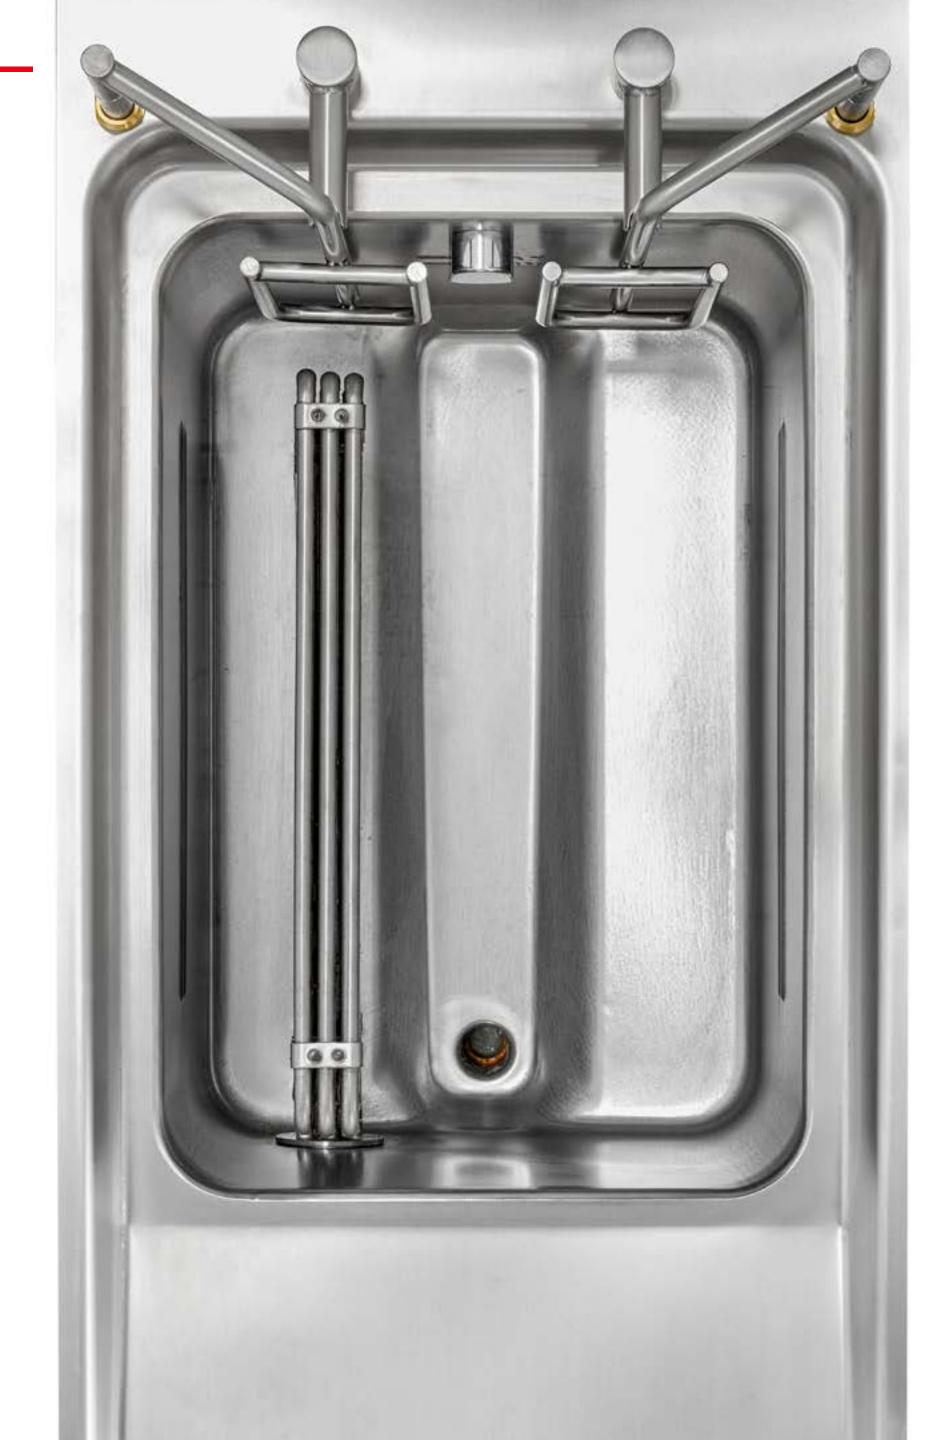

## 22 KW POWER 22 LITRES TANK CAPACITY

Moulded and rounded tank
Special rotating and armoured heating
elements in Incoloy stainless steel.

**=> 60%** oil savings.

## **COMPLETE AND EFFECTIVE CLEANING**

- Rotating heating elementsRemovable filter and oil drip tray