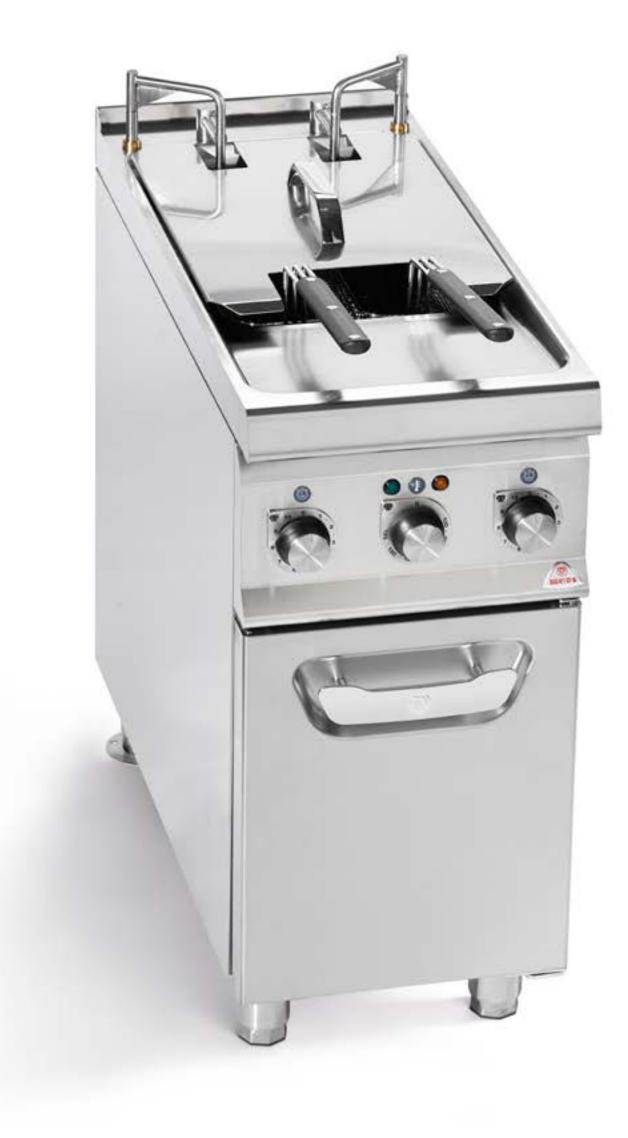

### **S9GL20MFA** · Code 13525000

Measurements:  $400 \times 900 \times 900 \text{ h}$ 

Tank capacity: 20 L

Electric power: 17,5 kW Voltage: V 380 - 415 V3N~

Weight: 70 Kg

**Standard:** Oil filtering and automatic basket

lifting