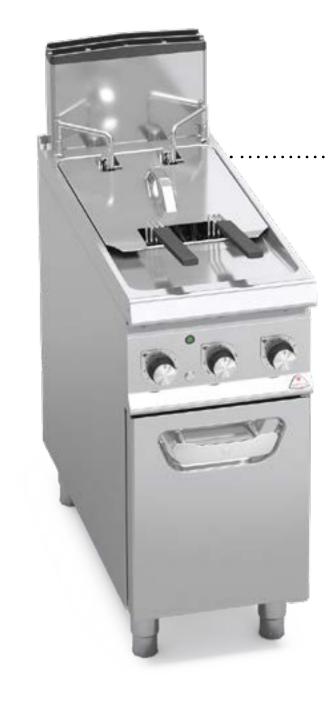

# **SE9F22-4MSFA** · Code 13521000 **Measurements:** 400 x 900 x 900 h

Tank capacity: 22 L Electric power: 22 kW Voltage: V 380 - 415 V3N~

Weight: 70 Kg

**Standard:** Oil filtering and automatic basket

lifting