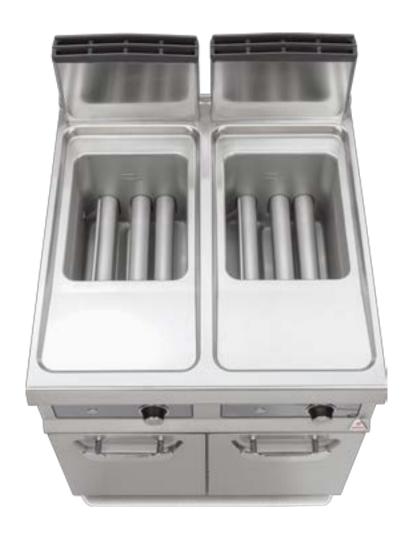

## **COMPLETE AND EFFECTIVE CLEANING**

- Rotating heating elementsRemovable filter and oil drip tray

#### => MAXIMUM HYGIENE