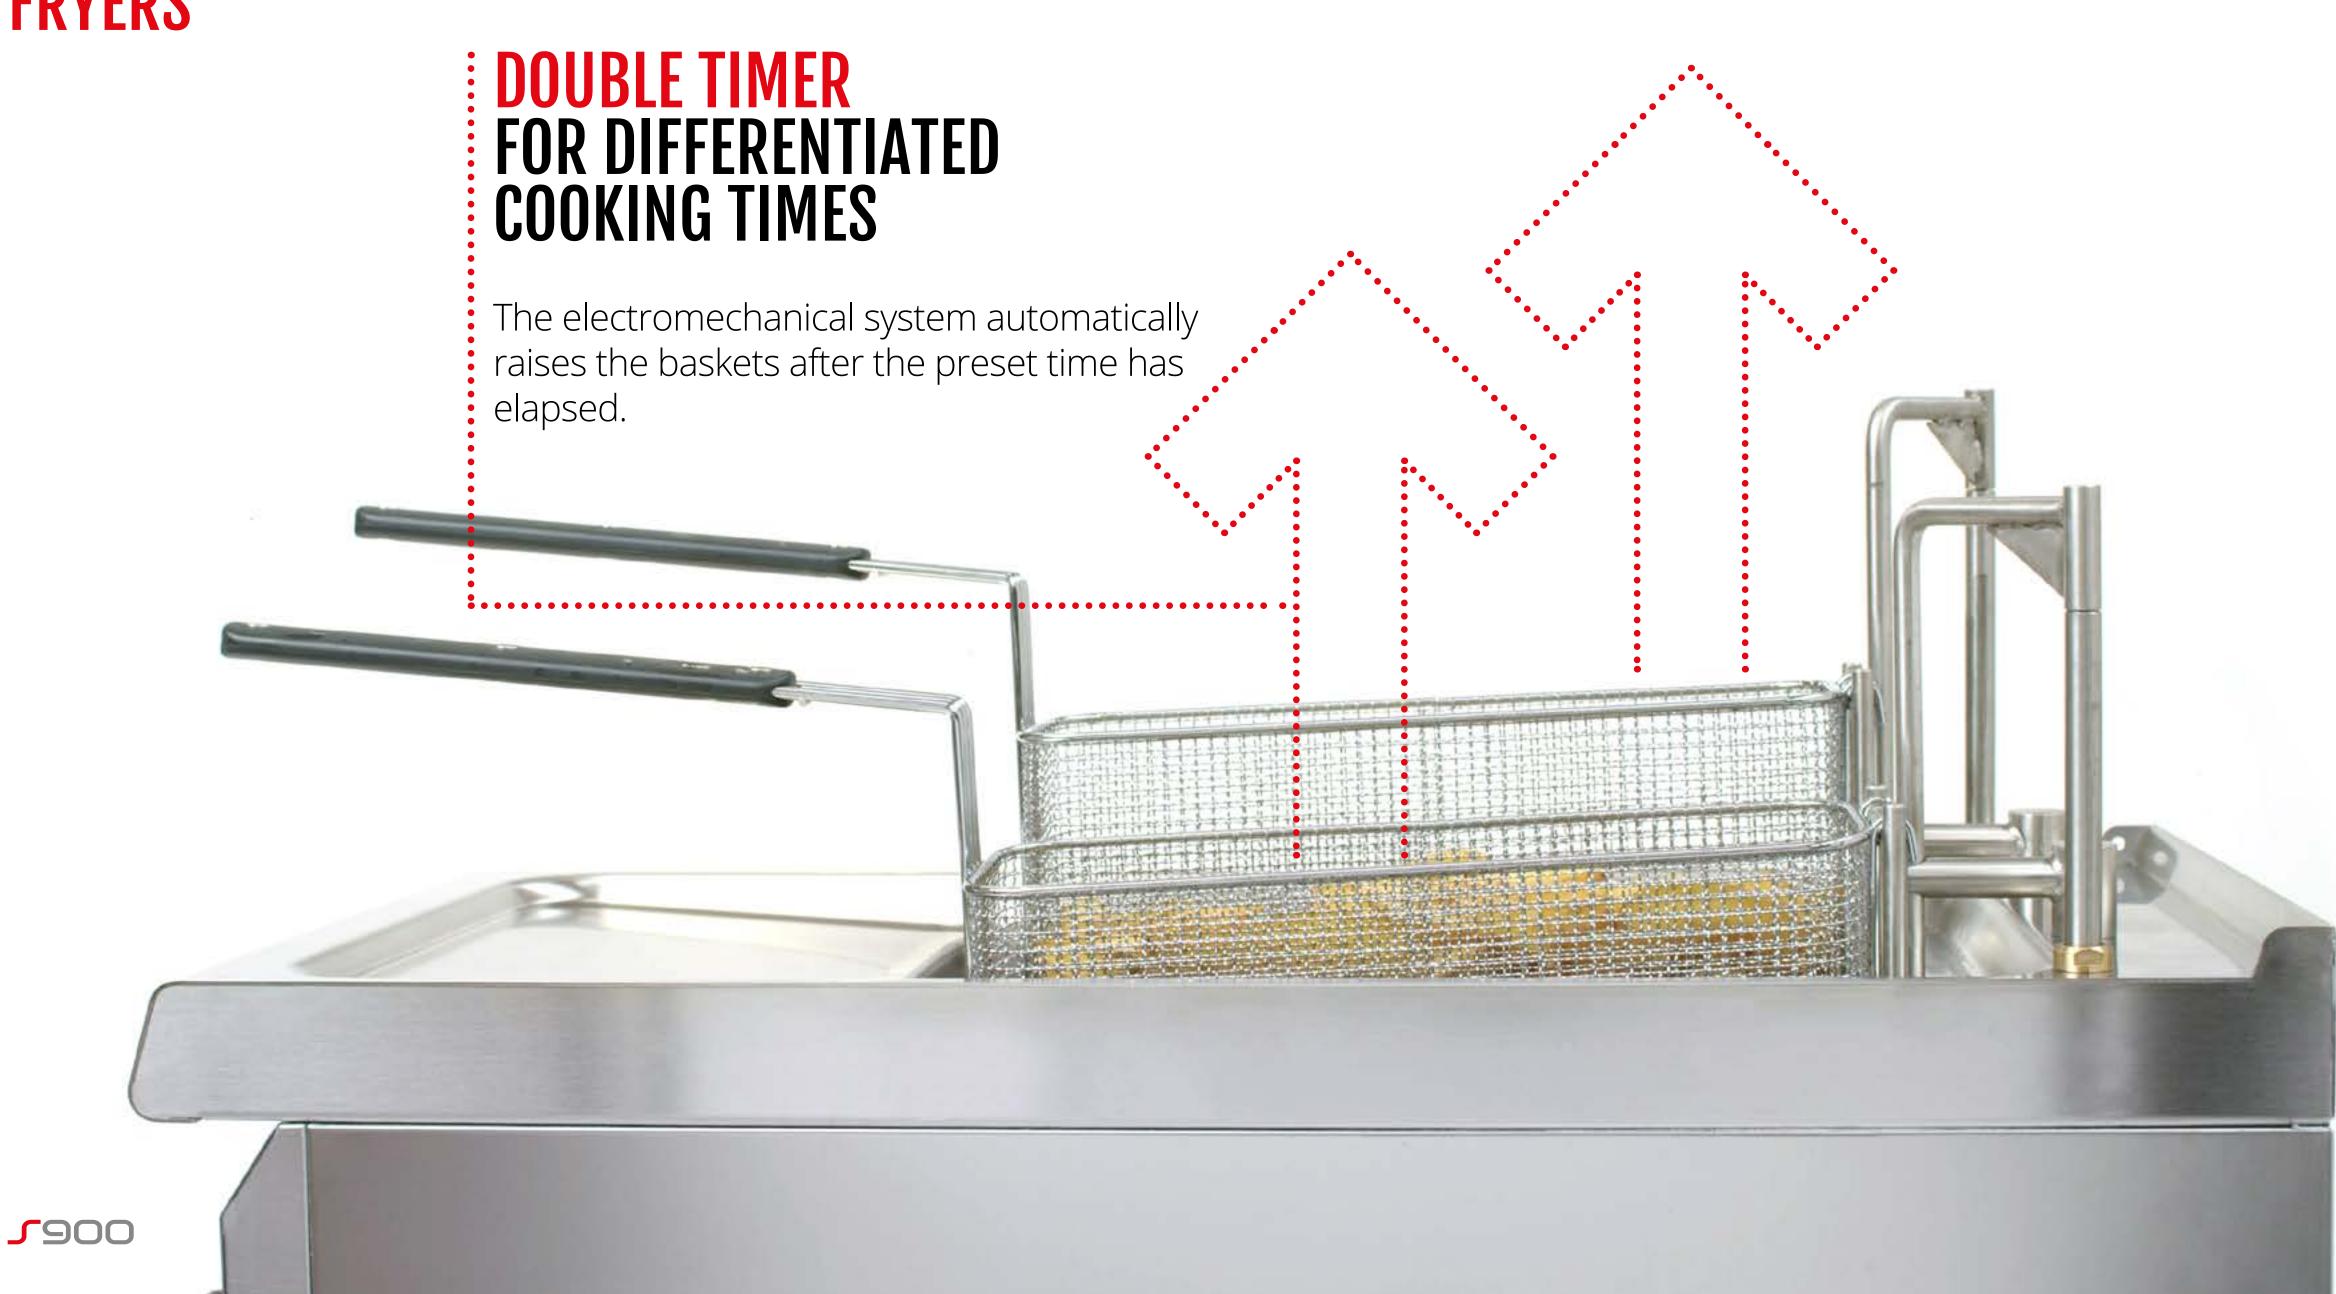

# WITH AUTOMATIC BASKET LIFT AND OIL FILTERING

#### => Extremely fast use times