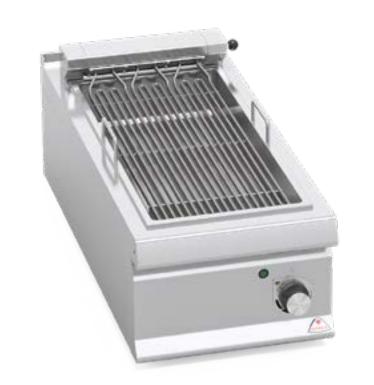

## **SE9CG40M** · Code 13155100

#### 5,4 KW OF POWER

Measurements:  $400 \times 900 \times 300 \text{ h}$ 

**Voltage:** V 380 - 415 V3N~

Weight: 42 Kg

Standard: Grooved spatula for electric grill

Option: Bflex electronic control

**SE9CG80M** · Code 13155600