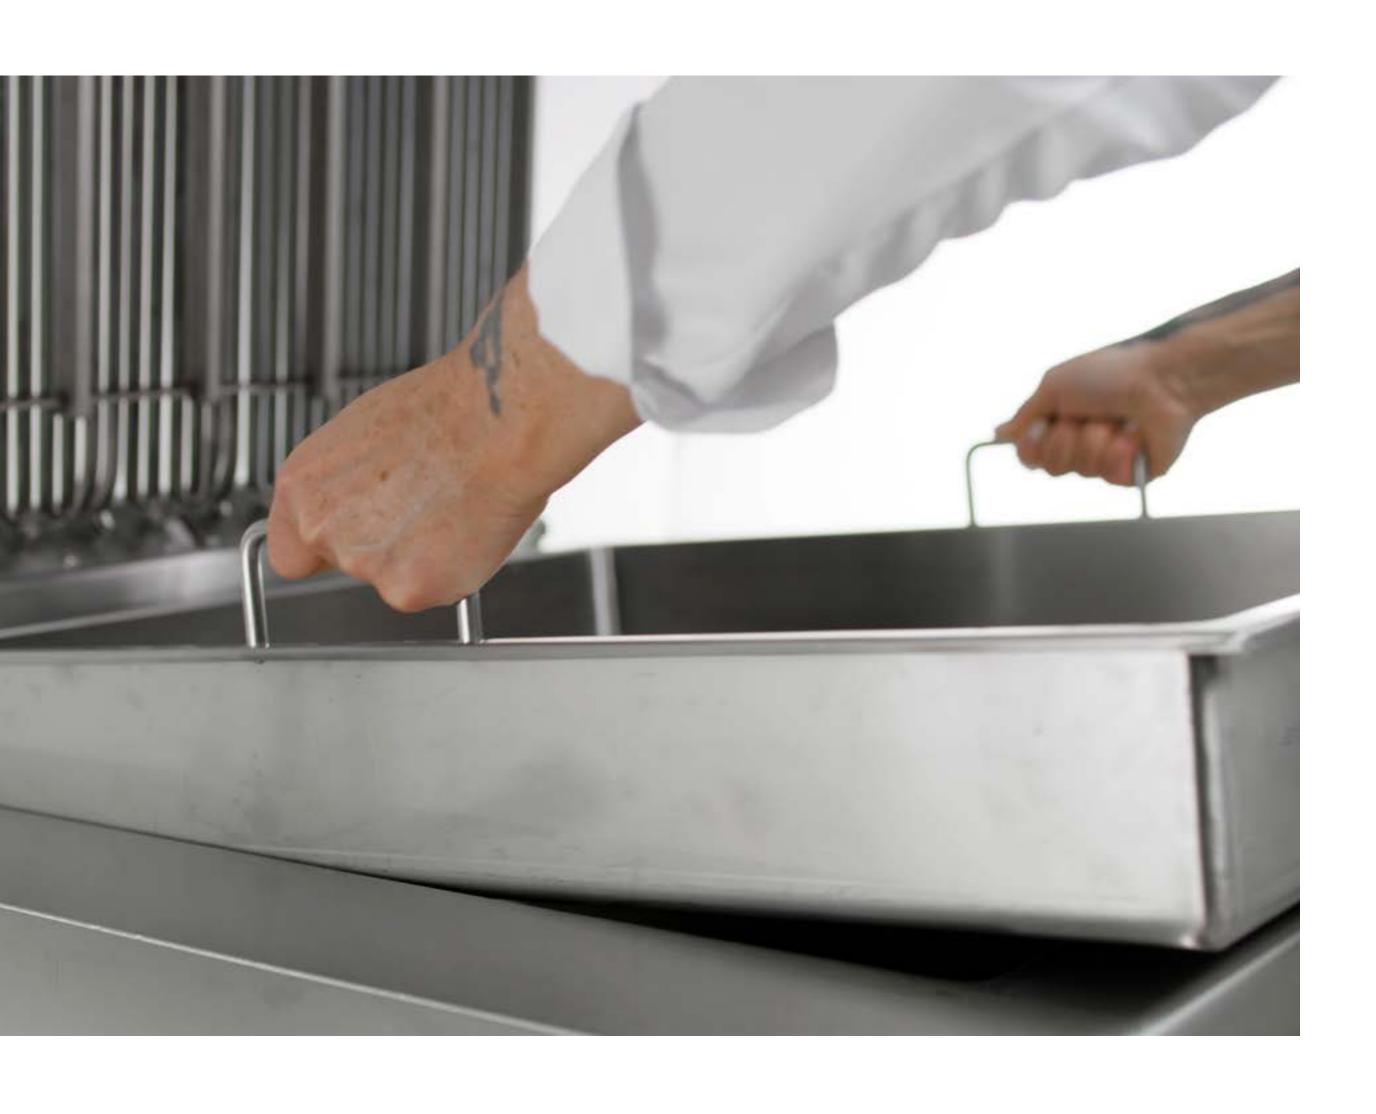

# HEALTHY COOKING WITHOUT FLAMES

The water in the tank below the hob helps reduce fumes and aids collecting the fats.

# COMPLETE AND EFFECTIVE CLEANING

- . Rotating heating elements with automatic blocking of the grid in vertical position
- . Easily removable stainless steel tray that collects the cooking water and fats.