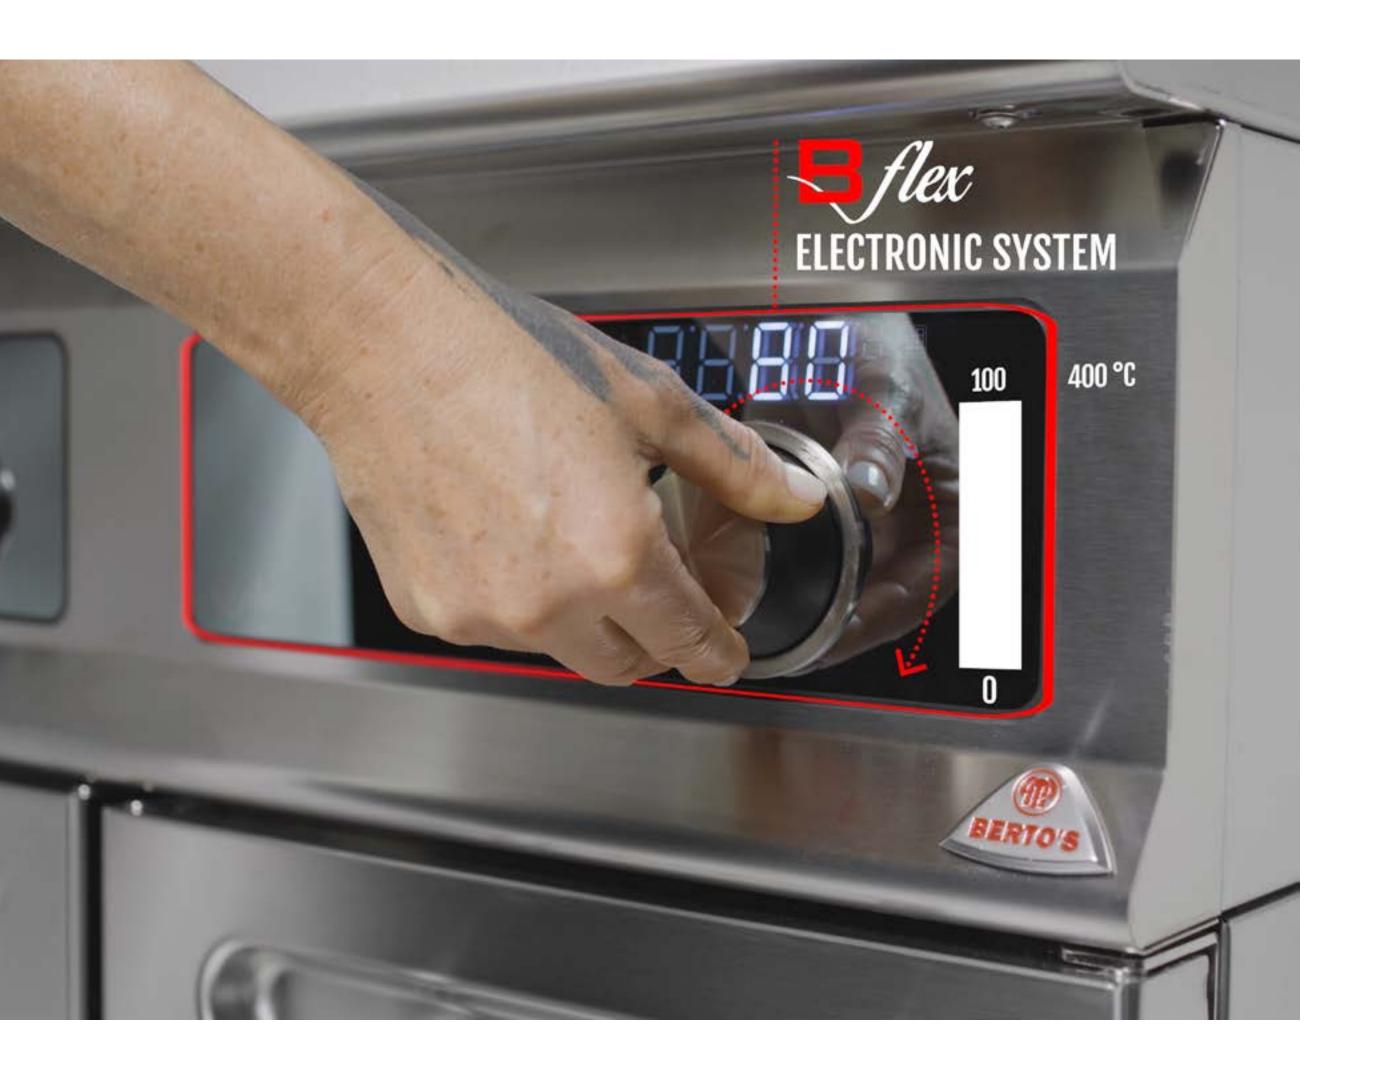

# THE OPTION YOU CANNOT DO WITHOUT

- . Precise CONTROL of parameters
- . Regulates the heating element POWER
- . If the heating element is raised, it SAFELY shuts off the heating.

#### GRILLING IS A NATURAL WAY TO COOK

- . Available in bench version or with cabinet
- . Mechanical or electronic controls
- . Accurate power regulation
- . Temperatures up to 400 °C