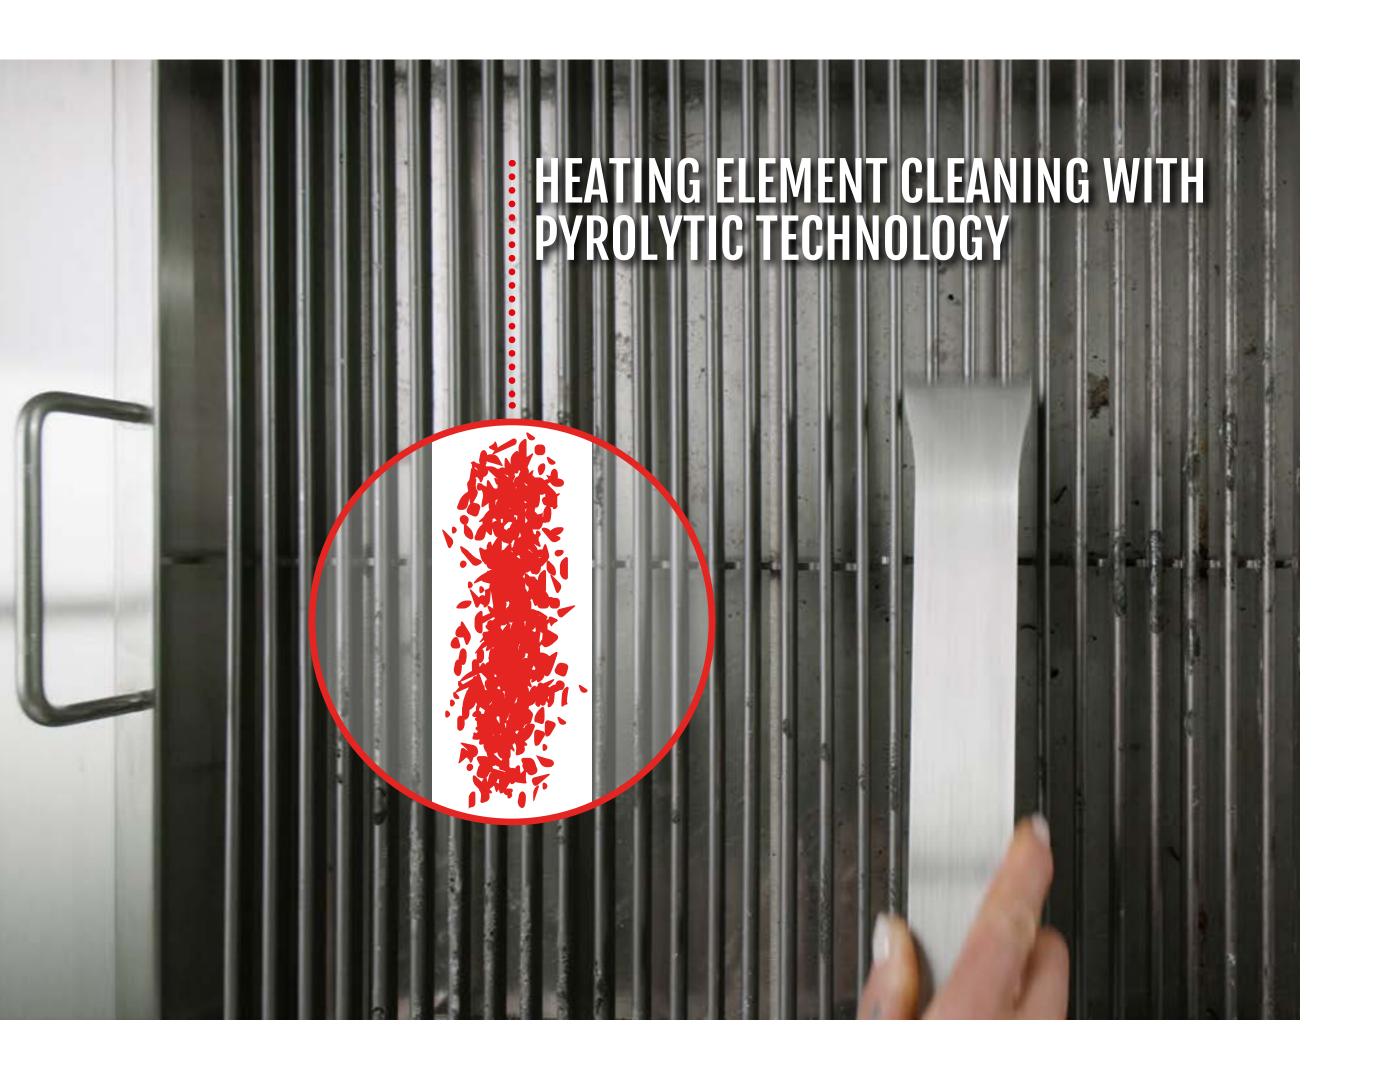

# **PYROLYTIC TECHNOLOGY**

After the service, in a few minutes it pulverizes the cooking residues.

# COMPLETE AND EFFECTIVE CLEANING

- . Rotating heating elements with automatic blocking of the grid in vertical position
- . Easily removable stainless steel tray that collects the cooking water and fats.