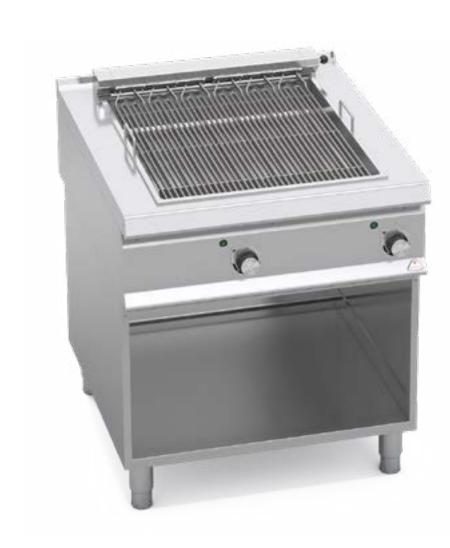

# **ELECTRIC GRILLS WITH CABINET**

## **SE9CG40M** · Code 13155100

#### 5,4 KW OF POWER

Measurements:  $400 \times 900 \times 300 \text{ h}$ 

**Voltage:** V 380 - 415 V3N~

Weight: 42 Kg

Standard: Grooved spatula for electric grill

Option: Bflex electronic control

**SE9CG80M** · Code 13155600

#### 10,8 KW OF POWER

**Measurements:** 800 x 900 x 300 h

**Voltage:** V 380 - 415 V3N~

Weight: 70 Kg

**Standard:** Grooved spatula for electric grill

Option: Bflex electronic control

Viale Spagna, 12 35020 Tribano (PD) Italy T +39 049 95 88 700 F+39 049 95 88 799 bertos@bertos.com