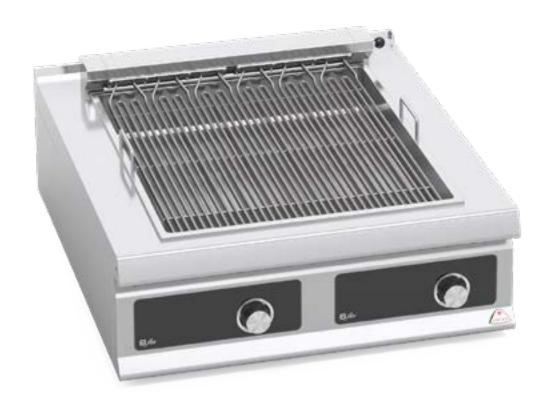

# WIDE GRID WITH TWO INDEPENDENT COOKING ZONES

Built with a special armoured heating element and a specific type of steel for direct contact with food.

#### 10,8 KW OF POWER

Measurements: 800 x 900 x 300 h

**Voltage:** V 380 - 415 V3N~

Weight: 55 Kg

**Standard:** Grooved spatula for electric grill

Option: Bflex electronic control