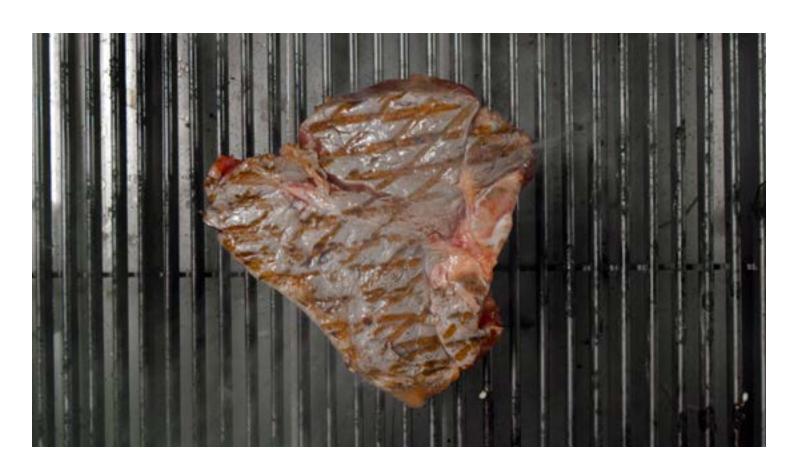

#### GRILLING IS A NATURAL WAY TO COOK

- . Available in bench version or with cabinet
- . Mechanical or electronic controls
- . Accurate power regulation
- . Temperatures up to 400 °C

# WIDE GRID WITH TWO INDEPENDENT COOKING ZONES

Built with a special armoured heating element and a specific type of steel for direct contact with food.