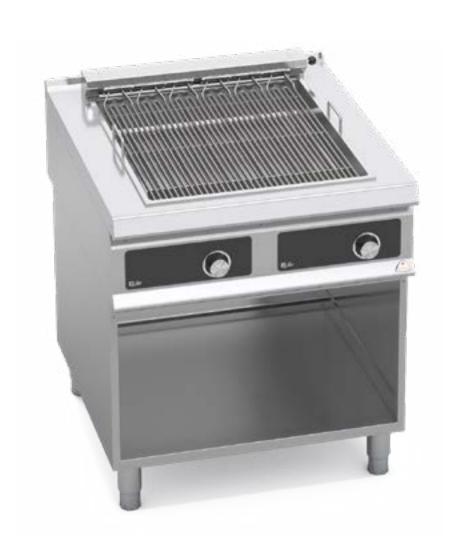

# **ELECTRIC GRILLS WITH CABINET**

#### 10,8 KW OF POWER

**Measurements:** 800 x 900 x 300 h

**Voltage:** V 380 - 415 V3N~

Weight: 70 Kg

**Standard:** Grooved spatula for electric grill

Option: Bflex electronic control

Viale Spagna, 12 35020 Tribano (PD) Italy T +39 049 95 88 700 F+39 049 95 88 799 bertos@bertos.com