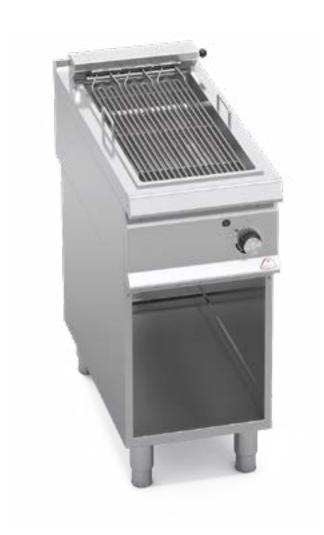

# **ELECTRIC GRILLS WITH CABINET**

## **SE9CG40M** · Code 13155100

#### 5,4 KW OF POWER

Measurements:  $400 \times 900 \times 300 \text{ h}$ 

**Voltage:** V 380 - 415 V3N~

Weight: 42 Kg

Standard: Grooved spatula for electric grill

Option: Bflex electronic control

**SE9CG80M** · Code 13155600