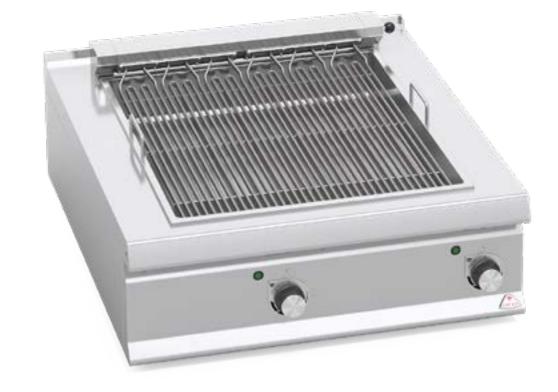

# FREESTANDING ELECTRIC GRILLS

## **LXE9CG40M** · Code 13155000

#### 5,4 KW OF POWER

Measurements:  $400 \times 900 \times 300 \text{ h}$ 

**Voltage:** V 380 - 415 V3N~

Weight: 32 Kg

**Standard:** Grooved spatula for electric grill

Option: Bflex electronic control

**LXE9CG80M** · Code 13155500

#### 10,8 KW OF POWER

Measurements: 800 x 900 x 300 h

**Voltage:** V 380 - 415 V3N~

Weight: 55 Kg

**Standard:** Grooved spatula for electric grill

Option: Bflex electronic control