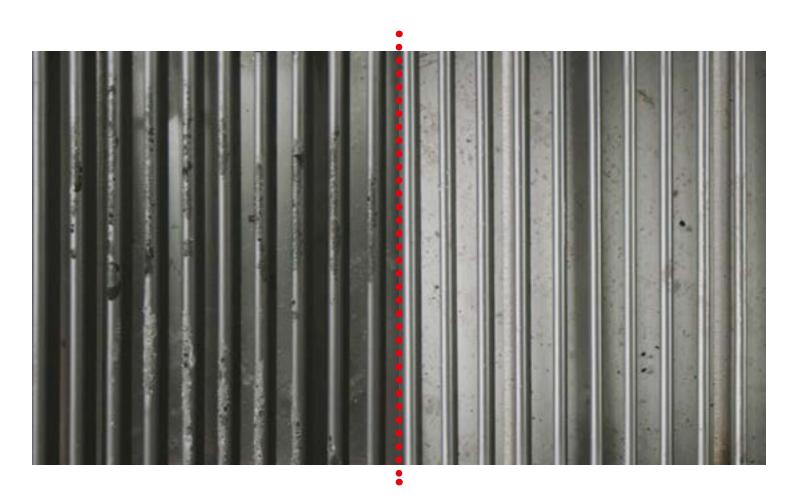

# **PYROLYTIC TECHNOLOGY**

After the service, in a few minutes it pulverizes the cooking residues.