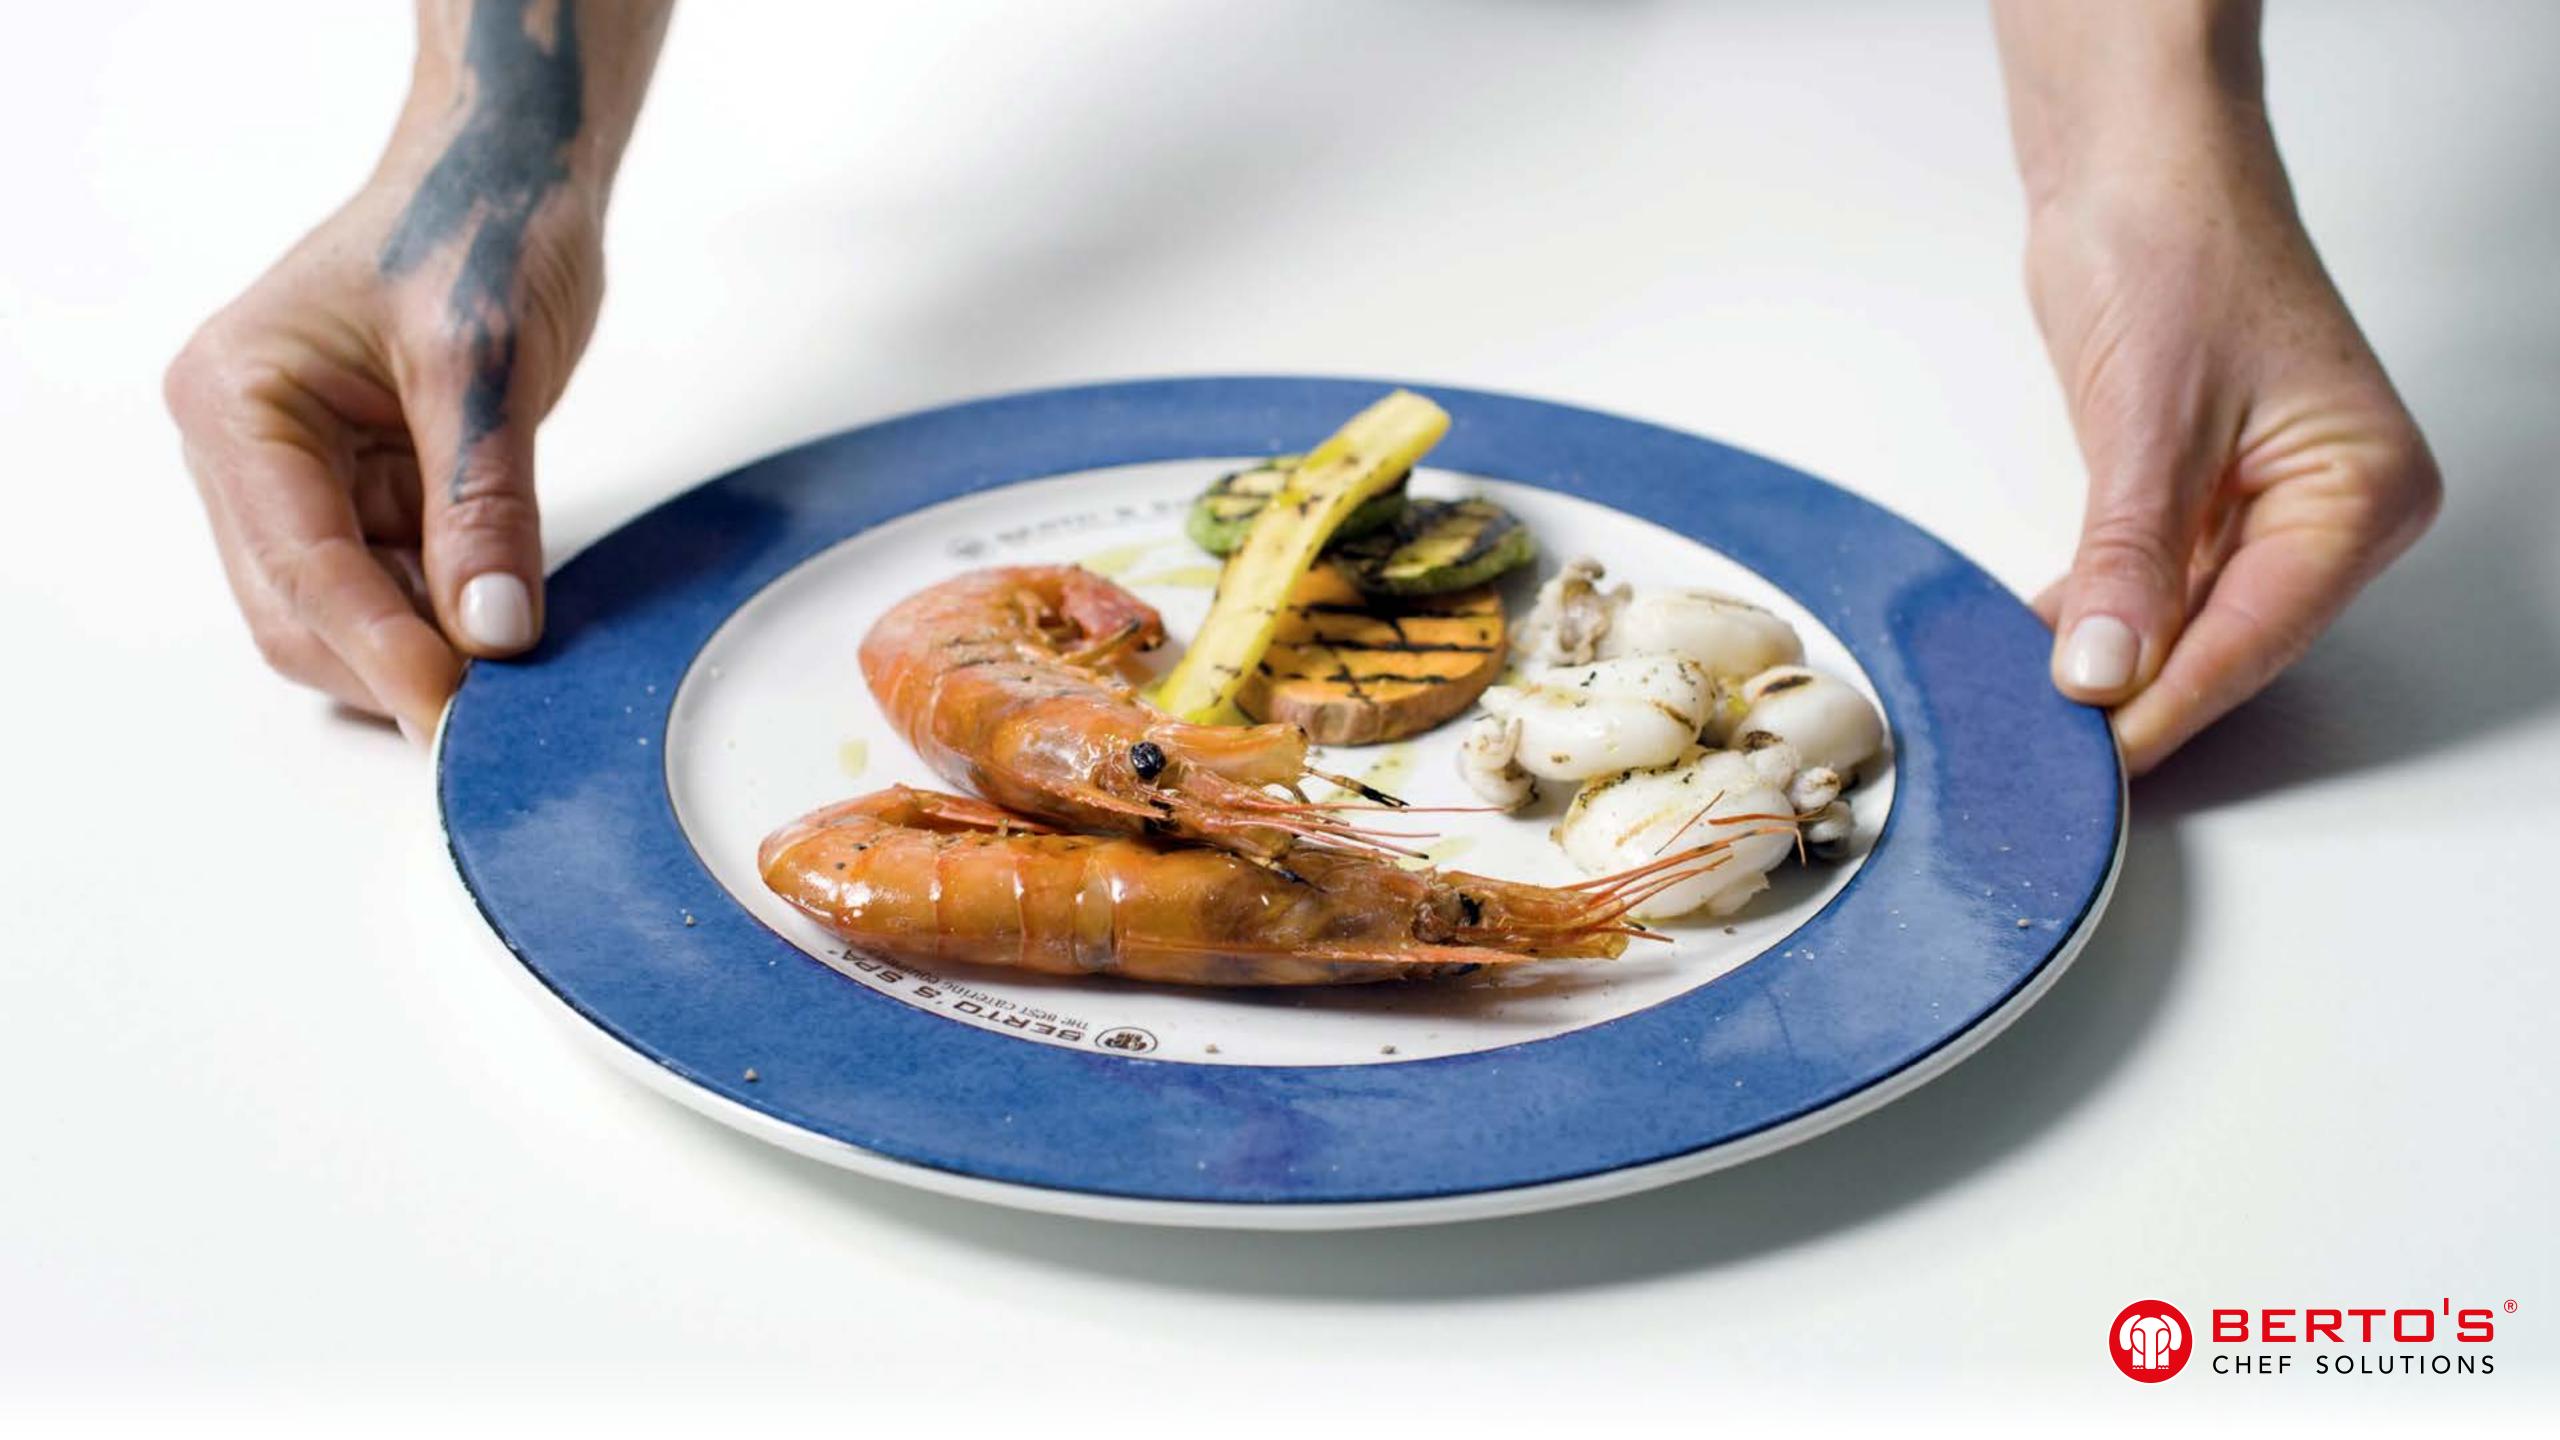

#### GRILLING IS A NATURAL WAY TO COOK

- . Available in bench version or with cabinet
- . Mechanical or electronic controls
- . Accurate power regulation
- . Temperatures up to 400 °C

# HEALTHY COOKING WITHOUT FLAMES

The water in the tank below the hob helps reduce fumes and aids collecting the fats.