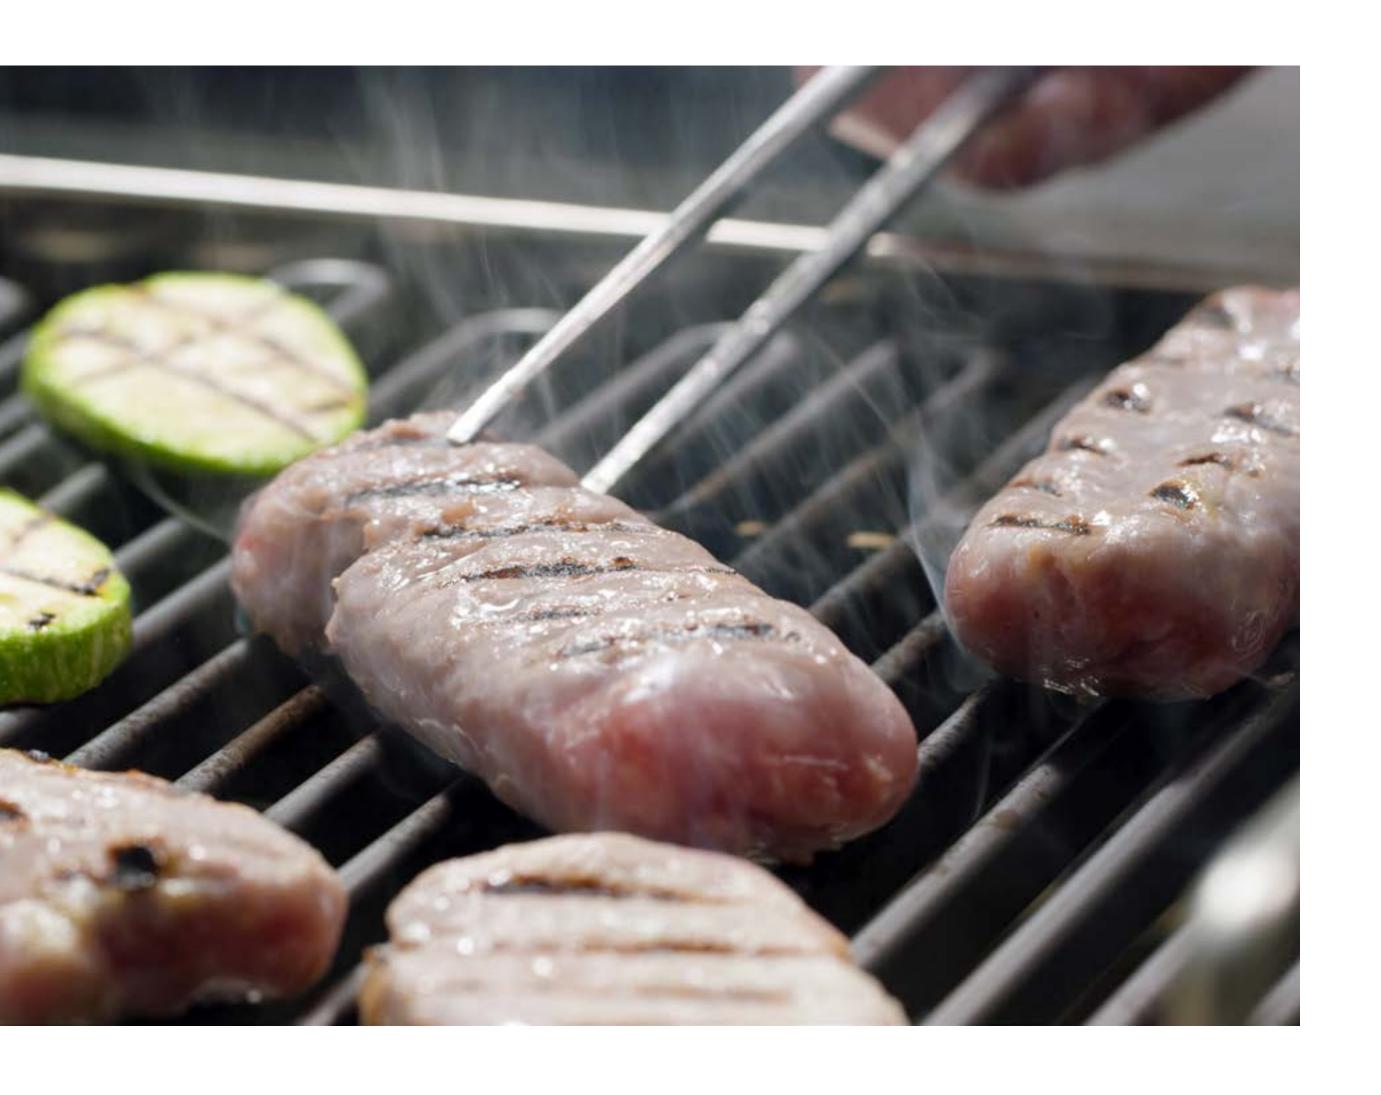

#### GRILLING IS A NATURAL WAY TO COOK

- . Available in bench version or with cabinet
- . Mechanical or electronic controls
- . Accurate power regulation
- . Temperatures up to 400 °C

# COMPLETE AND EFFECTIVE CLEANING

- . Rotating heating elements with automatic blocking of the grid in vertical position
- . Easily removable stainless steel tray that collects the cooking water and fats.