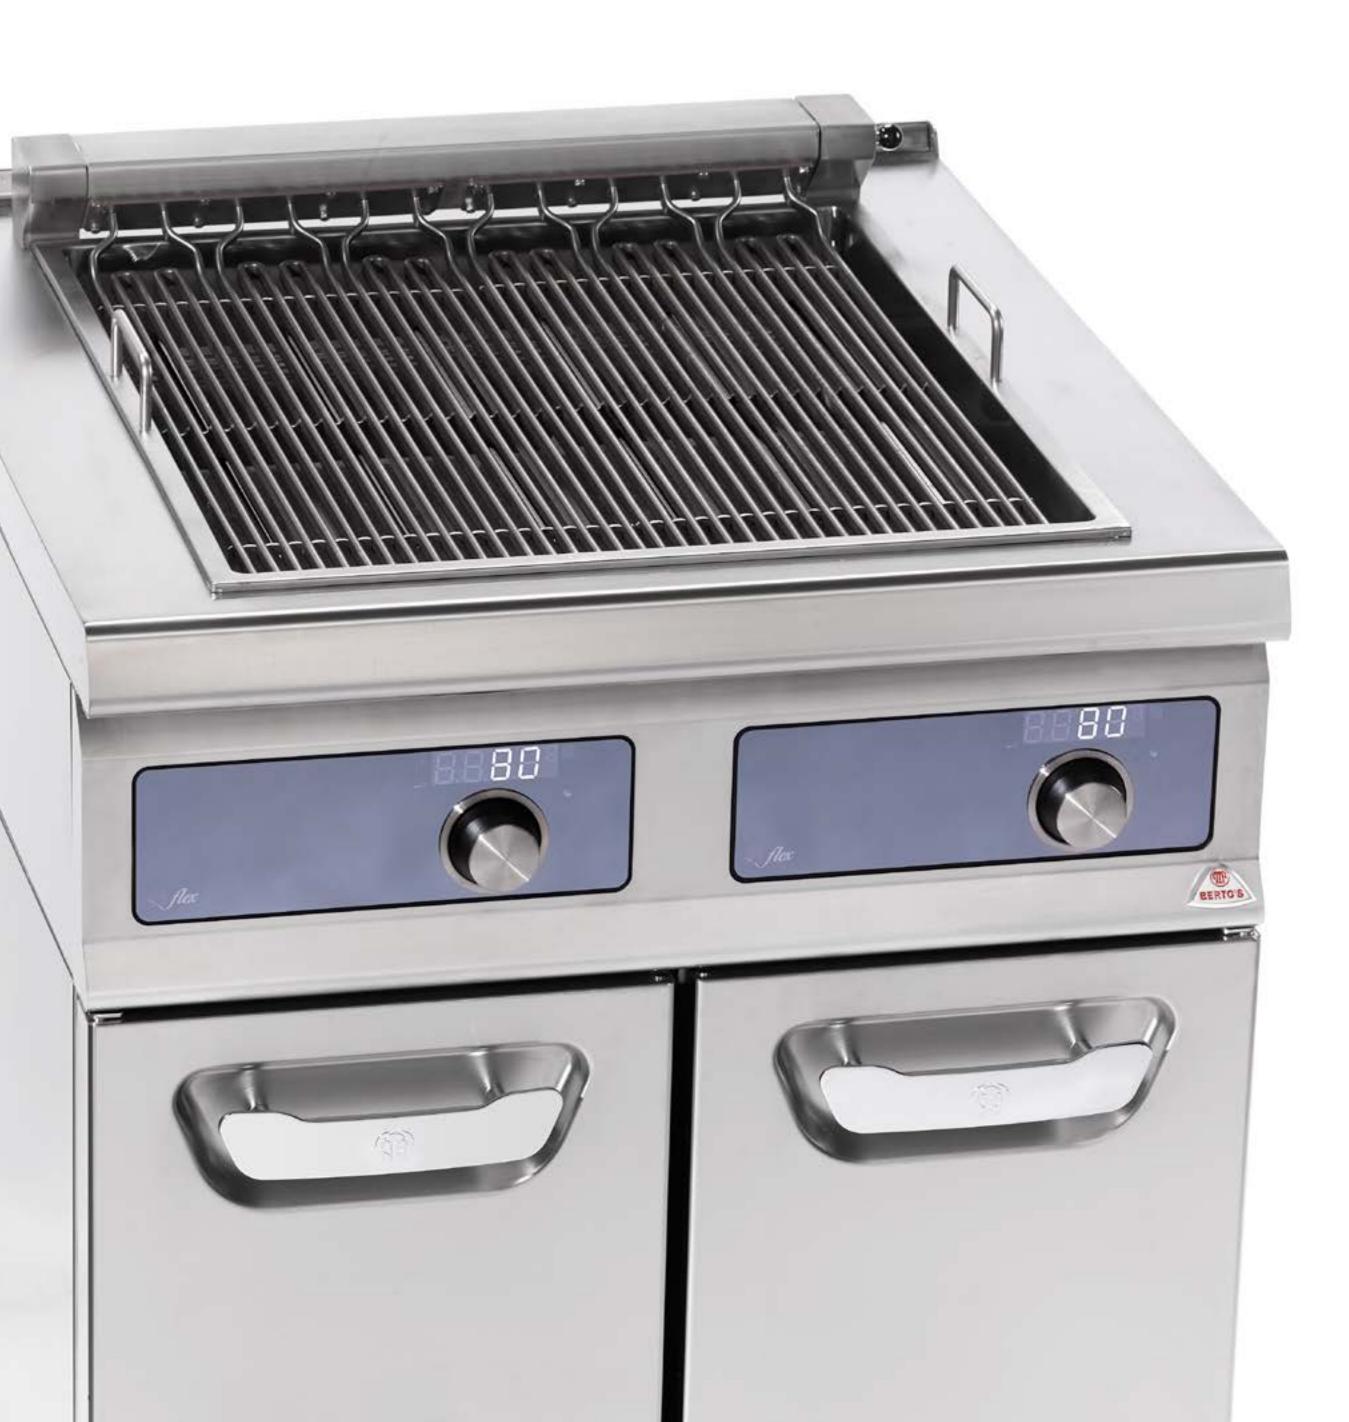

# WIDE GRID

# WIDE GRID WITH TWO INDEPENDENT COOKING ZONES

Built with a special armoured heating element and a specific type of steel for direct contact with food.

# COMPLETE AND EFFECTIVE CLEANING

- . Rotating heating elements with automatic blocking of the grid in vertical position
- . Easily removable stainless steel tray that collects the cooking water and fats.