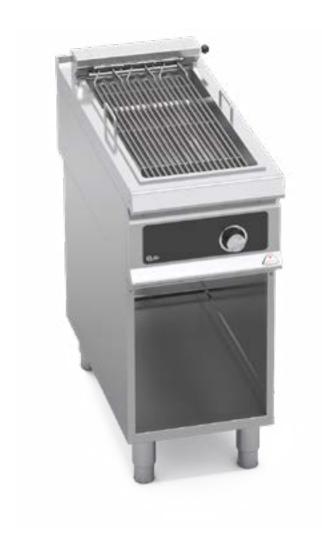

# **ELECTRIC GRILLS WITH CABINET**

## **SE9CG40M** · Code 13155100

#### 5,4 KW OF POWER

Measurements:  $400 \times 900 \times 300 \text{ h}$ 

**Voltage:** V 380 - 415 V3N~

Weight: 42 Kg

Standard: Grooved spatula for electric grill

Option: Bflex electronic control

**SE9CG80M** · Code 13155600