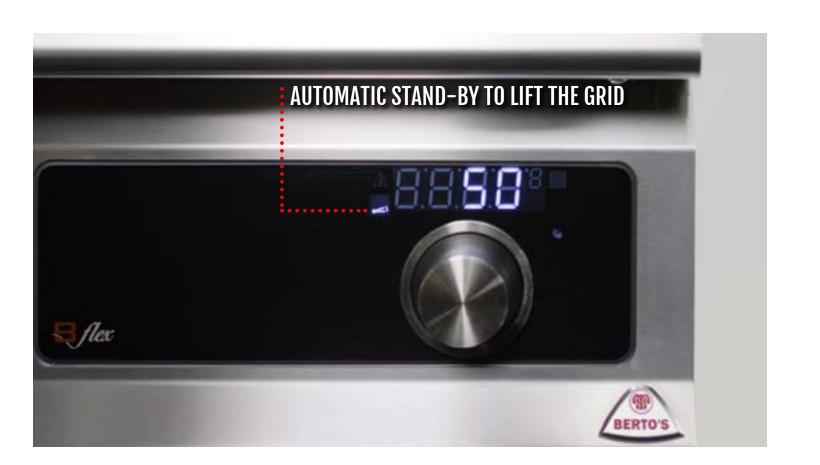

# THE OPTION YOU CANNOT DO WITHOUT

- . Precise CONTROL of parameters
- . Regulates the heating element POWER
- . If the heating element is raised, it SAFELY shuts off the heating.