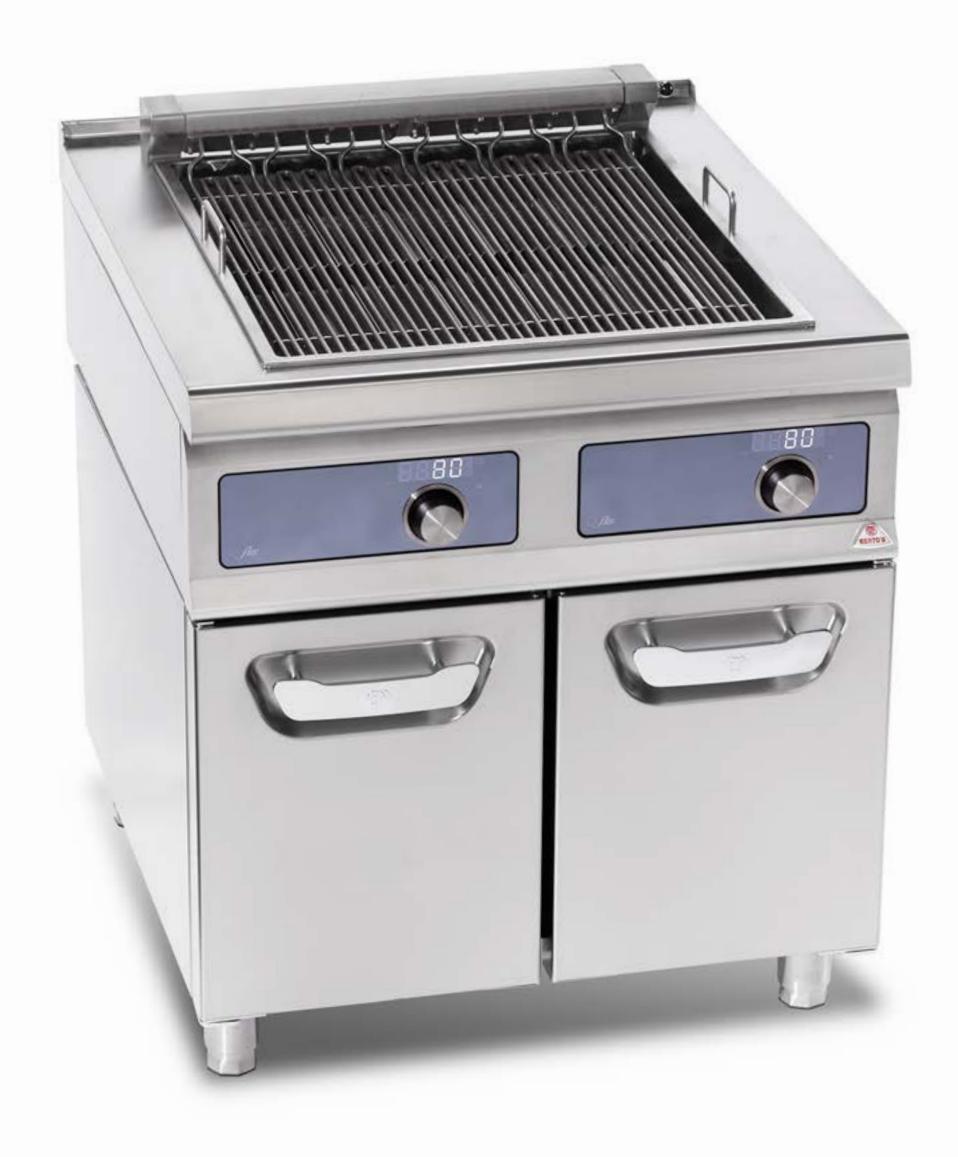

# **ELECTRIC GRILLS WITH CABINET**

## **SE9CG40M** · Code 13155100

#### 5,4 KW OF POWER

Measurements:  $400 \times 900 \times 300 \text{ h}$ 

**Voltage:** V 380 - 415 V3N~

Weight: 42 Kg

Standard: Grooved spatula for electric grill

Option: Bflex electronic control

**SE9CG80M** · Code 13155600