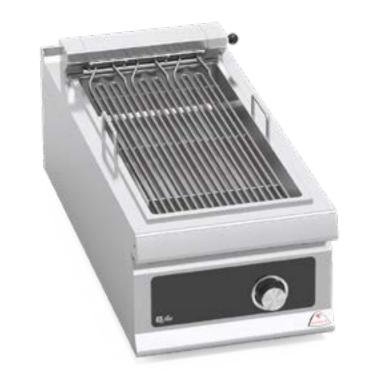

## **LXE9CG40M** · Code 13155000

#### 5,4 KW OF POWER

Measurements:  $400 \times 900 \times 300 \text{ h}$ 

**Voltage:** V 380 - 415 V3N~

Weight: 32 Kg

**Standard:** Grooved spatula for electric grill

Option: Bflex electronic control

**LXE9CG80M** · Code 13155500