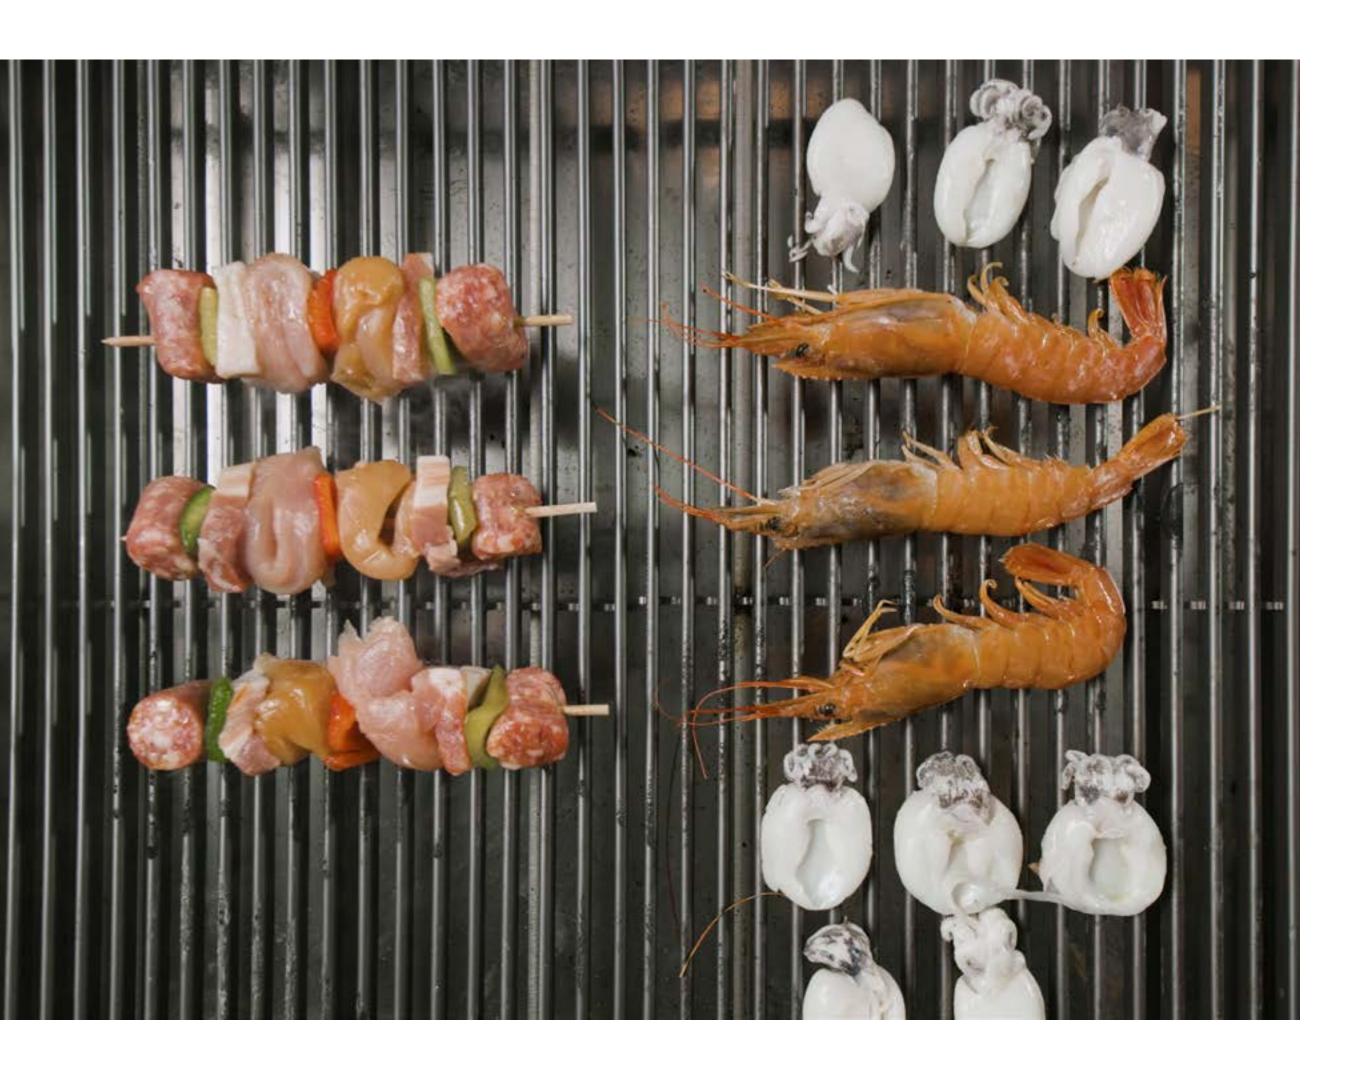

# WIDE GRID

# WIDE GRID WITH TWO INDEPENDENT COOKING ZONES

Built with a special armoured heating element and a specific type of steel for direct contact with food.