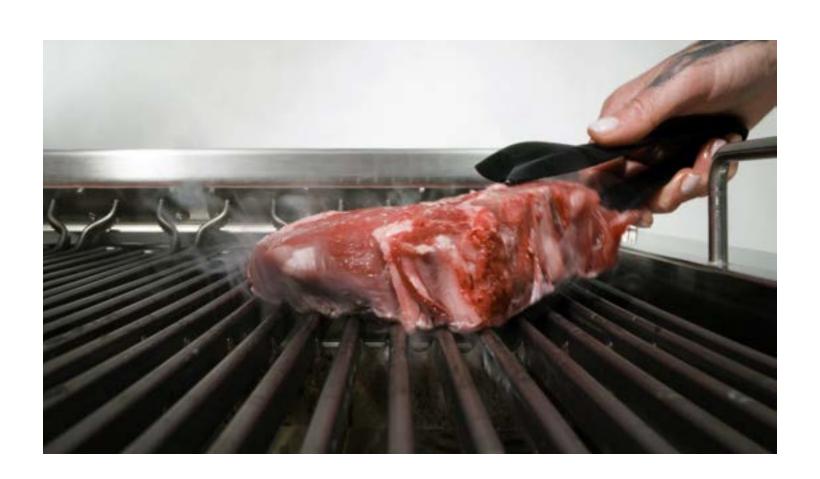

# HEALTHY COOKING WITHOUT FLAMES

The water in the tank below the hob helps reduce fumes and aids collecting the fats.

# COMPLETE AND EFFECTIVE CLEANING

- . Rotating heating elements with automatic blocking of the grid in vertical position
- . Easily removable stainless steel tray that collects the cooking water and fats.