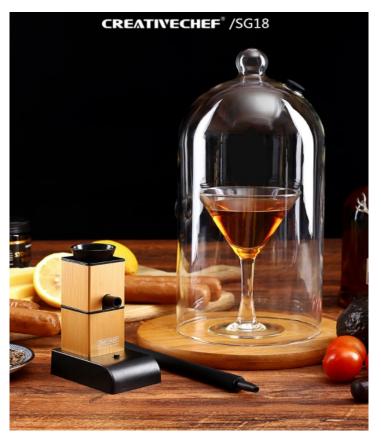

>®</sup> One Kitchen S New Generation of Cooking



# Productivity 1600W, 50L Volume of Water

À









CREATIVECHEF <u>59.7°</u>  $\bigcirc$ 80 开始停止 <u>温度</u> 时间 :30 MAX MIN







Sous Vide Cooker 低温慢查机 IPX7 Model: SV1600 Voltage: 220-240V/50Hz-60Hz () Power: 1600W SN: CN00983 A Opinhui (Shenzhen ) International Tradi 就最近(家和)回時開始有限公司 al Trading Co.,Ltd MSV1111042103002408 3 a. 

## **Specification**







# Productivity 2300w, 80L volume of water

18.5 60.0 24:00

LCD high-definition large screen, real-time electrnic time and temperature.



The role function is clear at a glance, one-button low-temperature slow cooking Portable handle design, ergonomic design, more convenient to move





**IP7** Waterproof Waterproof machine, reliable and safe to use











KG

Weight



Power

















42mm













## Smoke Cover







## Stovetopsmoker Wood Chips







MyDapur PLT (LLP0000041-LGN) Mydapur Solution Sdn Bhd (1357006-D) 89A, Jalan BP 7/2, Bandar Bukit Puchong, 47120 Puchong, Selangor Hotline: 1-300-88-8633 Email: sales@mydapur.com.my