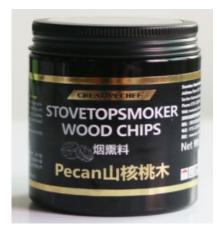

## Stovetopsmoker Wood Chips

MyDapur PLT (LLP0000041-LGN) Mydapur Solution Sdn Bhd (1357006-D) 89A, Jalan BP 7/2, Bandar Bukit Puchong, 47120 Puchong, Selangor Hotline: 1-300-88-8633 Email: sales@mydapur.com.my