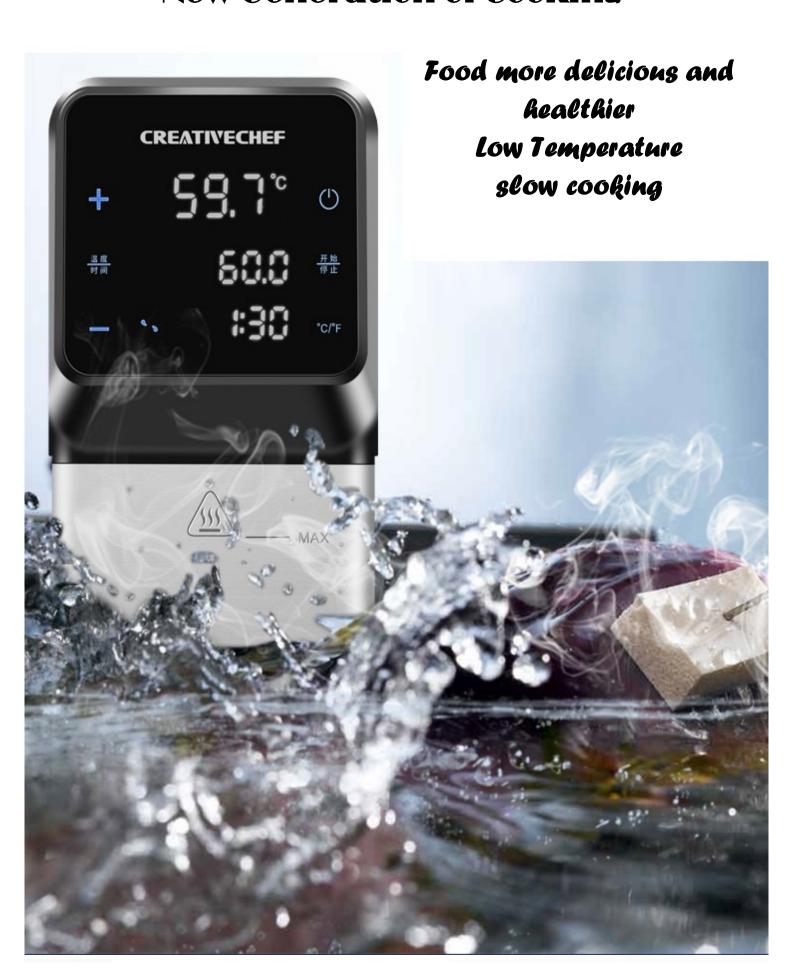

# CREATIVE CHEF <sup>®</sup> One Kitchen S New Generation of Cooking

# Productivity 1600W, 50L Volume of Water

À

CREATIVECHEF <u>59.7°</u>  $\bigcirc$ 80 开始停止 <u>温度</u> 时间 :30 MAX MIN

Sous Vide Cooker 低温慢查机 IPX7 Model: SV1600 Voltage: 220-240V/50Hz-60Hz () Power: 1600W SN: CN00983 A Opinhui (Shenzhen ) International Tradi 就最近(家和)回時開始有限公司 al Trading Co.,Ltd MSV1111042103002408 3 a. 