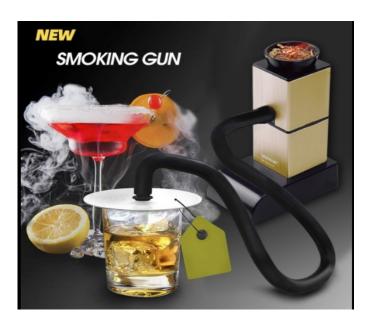

p> One Kitchen S New Generation of Cooking



# Productivity 1600W, 50L Volume of Water

À









CREATIVECHEF <u>59.7°</u>  $\bigcirc$ 80 开始停止 <u>温度</u> 时间 :30 MAX MIN







Sous Vide Cooker 低温慢查机 IPX7 Model: SV1600 Voltage: 220-240V/50Hz-60Hz () Power: 1600W SN: CN00983 A Opinhui (Shenzhen ) International Tradi 就最近(家和)回時開始有限公司 al Trading Co.,Ltd MSV1111042103002408 3 a. 

## **Specification**







# Productivity 2300w, 80L volume of water

18.5 60.0 24:00

LCD high-definition large screen, real-time electrnic time and temperature.



The role function is clear at a glance, one-button low-temperature slow cooking Portable handle design, ergonomic design, more convenient to move





**IP7** Waterproof Waterproof machine, reliable and safe to use











KG

Weight



Power

















42mm













## Smoke Cover







## Stovetopsmoker Wood Chips







MyDapur PLT (LLP0000041-LGN) Mydapur Solution Sdn Bhd (1357006-D) 89A, Jalan BP 7/2, Bandar Bukit Puchong, 47120 Puchong, Selangor Hotline: 1-300-88-8633 Email: sales@mydapur.com.my