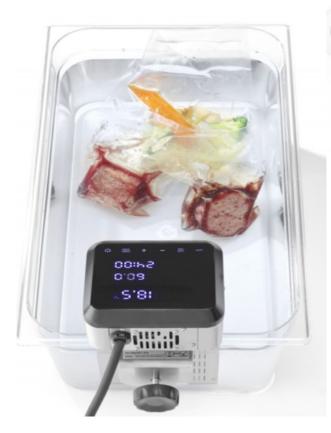

# Productivity 2300w, 80L volume of water

18.5 60.0 24:00

LCD high-definition large screen, real-time electrnic time and temperature.

The role function is clear at a glance, one-button low-temperature slow cooking Portable handle design, ergonomic design, more convenient to move