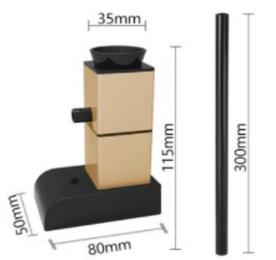

itchen S New Generation of Cooking



# Productivity 1600W, 50L Volume of Water

À









CREATIVECHEF <u>59.7°</u>  $\bigcirc$ 80 开始停止 <u>温度</u> 时间 :30 MAX MIN







Sous Vide Cooker 低温慢查机 IPX7 Model: SV1600 Voltage: 220-240V/50Hz-60Hz () Power: 1600W SN: CN00983 A Opinhui (Shenzhen ) International Tradi 就最近(家和)回時開始有限公司 al Trading Co.,Ltd MSV1111042103002408 3 a. 

## **Specification**







# Productivity 2300w, 80L volume of water

18.5 60.0 24:00

LCD high-definition large screen, real-time electrnic time and temperature.



The role function is clear at a glance, one-button low-temperature slow cooking Portable handle design, ergonomic design, more convenient to move





**IP7** Waterproof Waterproof machine, reliable and safe to use











KG

Weight



Power

















42mm













## Smoke Cover







## Stovetopsmoker Wood Chips







MyDapur PLT (LLP0000041-LGN) Mydapur Solution Sdn Bhd (1357006-D) 89A, Jalan BP 7/2, Bandar Bukit Puchong, 47120 Puchong, Selangor Hotline: 1-300-88-8633 Email: sales@mydapur.com.my