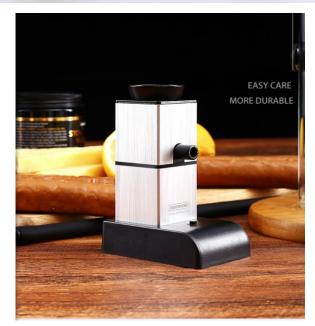

One Kitchen S New Generation of Cooking



# Productivity 1600W, 50L Volume of Water

À









CREATIVECHEF <u>59.7°</u>  $\bigcirc$ 80 开始停止 <u>温度</u> 时间 :30 MAX MIN







Sous Vide Cooker 低温慢查机 IPX7 Model: SV1600 Voltage: 220-240V/50Hz-60Hz () Power: 1600W SN: CN00983 A Opinhui (Shenzhen ) International Tradi 就最近(家和)回時開始有限公司 al Trading Co.,Ltd MSV1111042103002408 3 a. 

## **Specification**







# Productivity 2300w, 80L volume of water

18.5 60.0 24:00

LCD high-definition large screen, real-time electrnic time and temperature.



The role function is clear at a glance, one-button low-temperature slow cooking Portable handle design, ergonomic design, more convenient to move





**IP7** Waterproof Waterproof machine, reliable and safe to use











KG

Weight



Power

















42mm













## Smoke Cover







## Stovetopsmoker Wood Chips







MyDapur PLT (LLP0000041-LGN) Mydapur Solution Sdn Bhd (1357006-D) 89A, Jalan BP 7/2, Bandar Bukit Puchong, 47120 Puchong, Selangor Hotline: 1-300-88-8633 Email: sales@mydapur.com.my