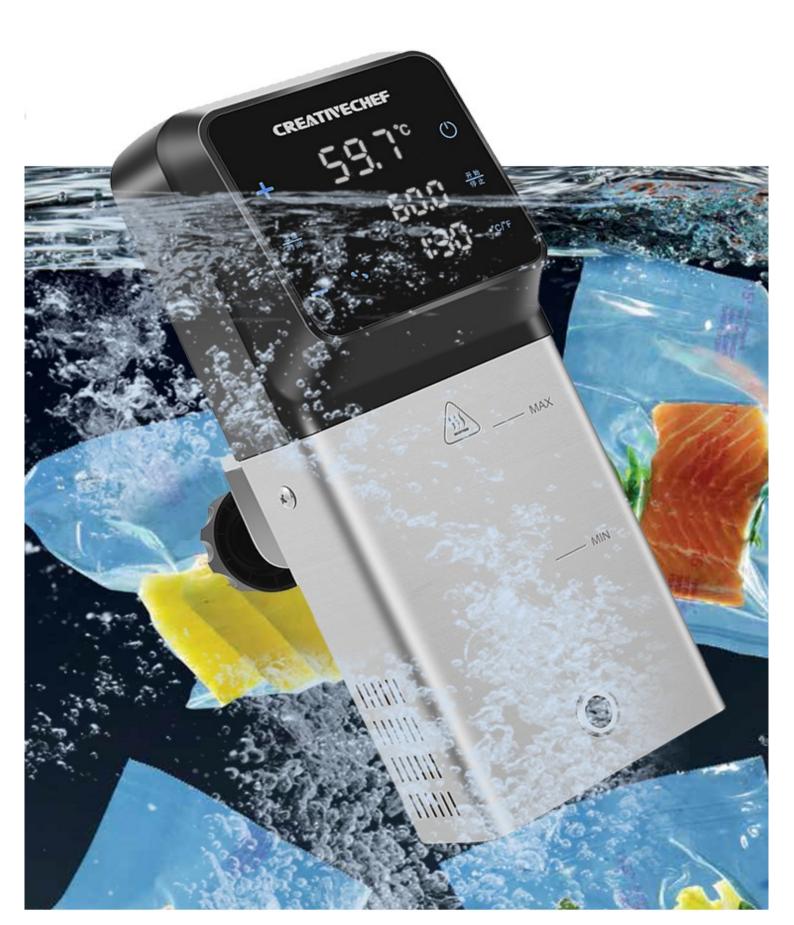

# Productivity 1600W, 50L Volume of Water

À

CREATIVECHEF <u>59.7°</u>  $\bigcirc$ 80 开始停止 <u>温度</u> 时间 :30 MAX MIN

Sous Vide Cooker 低温慢查机 IPX7 Model: SV1600 Voltage: 220-240V/50Hz-60Hz () Power: 1600W SN: CN00983 A Opinhui (Shenzhen ) International Tradi 就最近(家和)回時開始有限公司 al Trading Co.,Ltd MSV1111042103002408 3 a. 