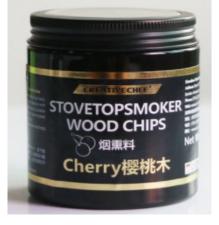

## Stovetopsmoker Wood Chips

MyDapur PLT (LLP0000041-LGN) Mydapur Solution Sdn Bhd (1357006-D) 89A, Jalan BP 7/2, Bandar Bukit Puchong, 47120 Puchong, Selangor Hotline: 1-300-88-8633 Email: sales@mydapur.com.my