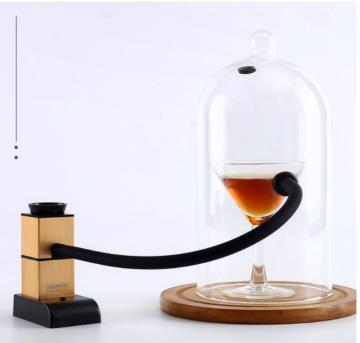

sup> One Kitchen S New Generation of Cooking



# Productivity 1600W, 50L Volume of Water

À









CREATIVECHEF <u>59.7°</u>  $\bigcirc$ 80 开始停止 <u>温度</u> 时间 :30 MAX MIN







Sous Vide Cooker 低温慢查机 IPX7 Model: SV1600 Voltage: 220-240V/50Hz-60Hz () Power: 1600W SN: CN00983 A Opinhui (Shenzhen ) International Tradi 就最近(家和)回時開始有限公司 al Trading Co.,Ltd MSV1111042103002408 3 a. 

## **Specification**







# Productivity 2300w, 80L volume of water

18.5 60.0 24:00

LCD high-definition large screen, real-time electrnic time and temperature.



The role function is clear at a glance, one-button low-temperature slow cooking Portable handle design, ergonomic design, more convenient to move





**IP7** Waterproof Waterproof machine, reliable and safe to use











KG

Weight



Power

















42mm













## Smoke Cover







## Stovetopsmoker Wood Chips







MyDapur PLT (LLP0000041-LGN) Mydapur Solution Sdn Bhd (1357006-D) 89A, Jalan BP 7/2, Bandar Bukit Puchong, 47120 Puchong, Selangor Hotline: 1-300-88-8633 Email: sales@mydapur.com.my