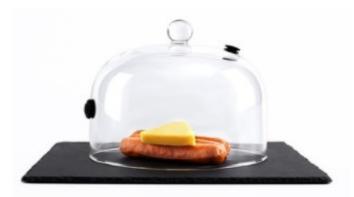

# Productivity 1600W, 50L Volume of Water

À









CREATIVECHEF <u>59.7°</u>  $\bigcirc$ 80 开始停止 <u>温度</u> 时间 :30 MAX MIN







Sous Vide Cooker 低温慢查机 IPX7 Model: SV1600 Voltage: 220-240V/50Hz-60Hz () Power: 1600W SN: CN00983 A Opinhui (Shenzhen ) International Tradi 就最近(家和)回時開始有限公司 al Trading Co.,Ltd MSV1111042103002408 3 a. 

## **Specification**







# Productivity 2300w, 80L volume of water

18.5 60.0 24:00

LCD high-definition large screen, real-time electrnic time and temperature.



The role function is clear at a glance, one-button low-temperature slow cooking Portable handle design, ergonomic design, more convenient to move





**IP7** Waterproof Waterproof machine, reliable and safe to use











KG

Weight



Power

















42mm













## Smoke Cover







## Stovetopsmoker Wood Chips







MyDapur PLT (LLP0000041-LGN) Mydapur Solution Sdn Bhd (1357006-D) 89A, Jalan BP 7/2, Bandar Bukit Puchong, 47120 Puchong, Selangor Hotline: 1-300-88-8633 Email: sales@mydapur.com.my