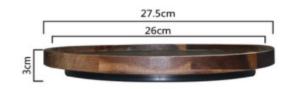

eration of Cooking



# Productivity 1600W, 50L Volume of Water

À









CREATIVECHEF <u>59.7°</u>  $\bigcirc$ 80 开始停止 <u>温度</u> 时间 :30 MAX MIN







Sous Vide Cooker 低温慢查机 IPX7 Model: SV1600 Voltage: 220-240V/50Hz-60Hz () Power: 1600W SN: CN00983 A Opinhui (Shenzhen ) International Tradi 就最近(家和)回時開始有限公司 al Trading Co.,Ltd MSV1111042103002408 3 a. 

## **Specification**







# Productivity 2300w, 80L volume of water

18.5 60.0 24:00

LCD high-definition large screen, real-time electrnic time and temperature.



The role function is clear at a glance, one-button low-temperature slow cooking Portable handle design, ergonomic design, more convenient to move





**IP7** Waterproof Waterproof machine, reliable and safe to use











KG

Weight



Power

















42mm













## Smoke Cover







## Stovetopsmoker Wood Chips







MyDapur PLT (LLP0000041-LGN) Mydapur Solution Sdn Bhd (1357006-D) 89A, Jalan BP 7/2, Bandar Bukit Puchong, 47120 Puchong, Selangor Hotline: 1-300-88-8633 Email: sales@mydapur.com.my