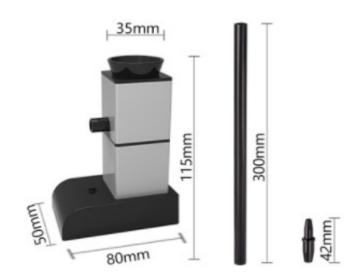

**IP7** Waterproof Waterproof machine, reliable and safe to use

KG

Weight

Power

42mm