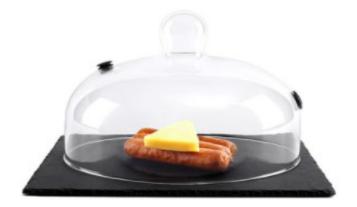

# Productivity 1600W, 50L Volume of Water

À









CREATIVECHEF <u>59.7°</u>  $\bigcirc$ 80 开始停止 <u>温度</u> 时间 :30 MAX MIN







Sous Vide Cooker 低温慢查机 IPX7 Model: SV1600 Voltage: 220-240V/50Hz-60Hz () Power: 1600W SN: CN00983 A Opinhui (Shenzhen ) International Tradi 就最近(家和)回時開始有限公司 al Trading Co.,Ltd MSV1111042103002408 3 a. 

## **Specification**







# Productivity 2300w, 80L volume of water

18.5 60.0 24:00

LCD high-definition large screen, real-time electrnic time and temperature.



The role function is clear at a glance, one-button low-temperature slow cooking Portable handle design, ergonomic design, more convenient to move





**IP7** Waterproof Waterproof machine, reliable and safe to use











KG

Weight



Power

















42mm













## Smoke Cover







## Stovetopsmoker Wood Chips







MyDapur PLT (LLP0000041-LGN) Mydapur Solution Sdn Bhd (1357006-D) 89A, Jalan BP 7/2, Bandar Bukit Puchong, 47120 Puchong, Selangor Hotline: 1-300-88-8633 Email: sales@mydapur.com.my