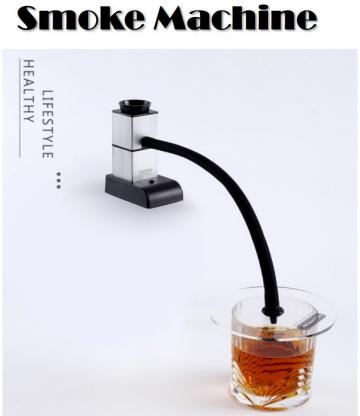

</sup> One Kitchen S New Generation of Cooking



# Productivity 1600W, 50L Volume of Water

À









CREATIVECHEF <u>59.7°</u>  $\bigcirc$ 80 开始停止 <u>温度</u> 时间 :30 MAX MIN







Sous Vide Cooker 低温慢查机 IPX7 Model: SV1600 Voltage: 220-240V/50Hz-60Hz () Power: 1600W SN: CN00983 A Opinhui (Shenzhen ) International Tradi 就最近(家和)回時開始有限公司 al Trading Co.,Ltd MSV1111042103002408 3 a. 

## **Specification**







# Productivity 2300w, 80L volume of water

18.5 60.0 24:00

LCD high-definition large screen, real-time electrnic time and temperature.



The role function is clear at a glance, one-button low-temperature slow cooking Portable handle design, ergonomic design, more convenient to move





**IP7** Waterproof Waterproof machine, reliable and safe to use











KG

Weight



Power

















42mm













## Smoke Cover







## Stovetopsmoker Wood Chips







MyDapur PLT (LLP0000041-LGN) Mydapur Solution Sdn Bhd (1357006-D) 89A, Jalan BP 7/2, Bandar Bukit Puchong, 47120 Puchong, Selangor Hotline: 1-300-88-8633 Email: sales@mydapur.com.my