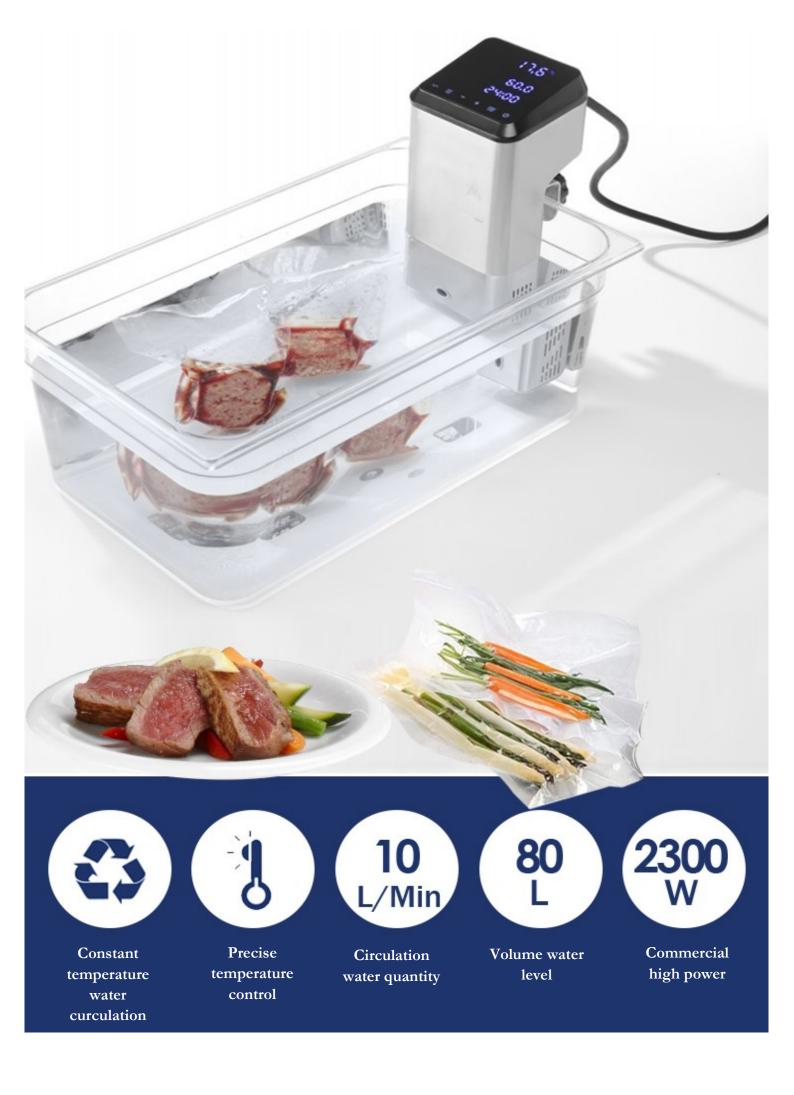

# Productivity 2300w, 80L volume of water

18.5 60.0 24:00

LCD high-definition large screen, real-time electrnic time and temperature.

The role function is clear at a glance, one-button low-temperature slow cooking Portable handle design, ergonomic design, more convenient to move

**IP7** Waterproof Waterproof machine, reliable and safe to use

KG

Weight

Power

42mm