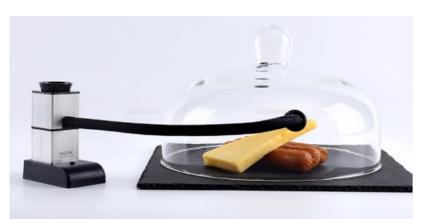

ne Kitchen S New Generation of Cooking



# Productivity 1600W, 50L Volume of Water

À









CREATIVECHEF <u>59.7°</u>  $\bigcirc$ 80 开始停止 <u>温度</u> 时间 :30 MAX MIN







Sous Vide Cooker 低温慢查机 IPX7 Model: SV1600 Voltage: 220-240V/50Hz-60Hz () Power: 1600W SN: CN00983 A Opinhui (Shenzhen ) International Tradi 就最近(家和)回時開始有限公司 al Trading Co.,Ltd MSV1111042103002408 3 a. 

## **Specification**







# Productivity 2300w, 80L volume of water

18.5 60.0 24:00

LCD high-definition large screen, real-time electrnic time and temperature.



The role function is clear at a glance, one-button low-temperature slow cooking Portable handle design, ergonomic design, more convenient to move





**IP7** Waterproof Waterproof machine, reliable and safe to use











KG

Weight



Power

















42mm













## Smoke Cover







## Stovetopsmoker Wood Chips







MyDapur PLT (LLP0000041-LGN) Mydapur Solution Sdn Bhd (1357006-D) 89A, Jalan BP 7/2, Bandar Bukit Puchong, 47120 Puchong, Selangor Hotline: 1-300-88-8633 Email: sales@mydapur.com.my