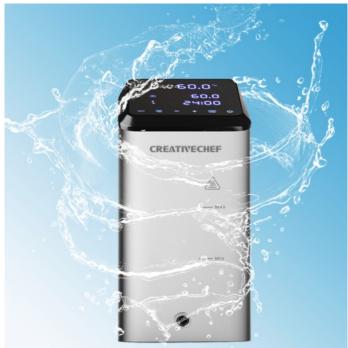

# Productivity 1600W, 50L Volume of Water

À

CREATIVECHEF <u>59.7°</u>  $\bigcirc$ 80 开始停止 <u>温度</u> 时间 :30 MAX MIN

Sous Vide Cooker 低温慢查机 IPX7 Model: SV1600 Voltage: 220-240V/50Hz-60Hz () Power: 1600W SN: CN00983 A Opinhui (Shenzhen ) International Tradi 就最近(家和)回時開始有限公司 al Trading Co.,Ltd MSV1111042103002408 3 a. 

# Productivity 2300w, 80L volume of water

18.5 60.0 24:00

LCD high-definition large screen, real-time electrnic time and temperature.

The role function is clear at a glance, one-button low-temperature slow cooking Portable handle design, ergonomic design, more convenient to move