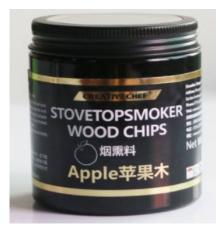

## Stovetopsmoker Wood Chips

MyDapur PLT (LLP0000041-LGN) Mydapur Solution Sdn Bhd (1357006-D) 89A, Jalan BP 7/2, Bandar Bukit Puchong, 47120 Puchong, Selangor Hotline: 1-300-88-8633 Email: sales@mydapur.com.my