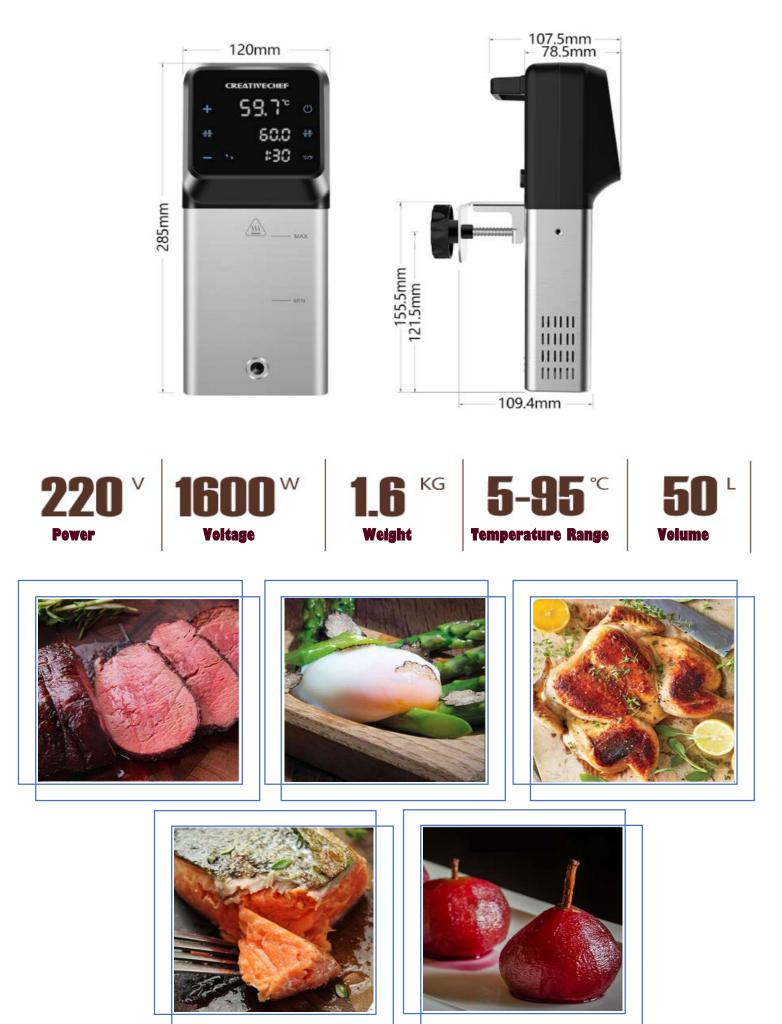

# Productivity 1600W, 50L Volume of Water

À

CREATIVECHEF <u>59.7°</u>  $\bigcirc$ 80 开始停止 <u>温度</u> 时间 :30 MAX MIN

Sous Vide Cooker 低温慢查机 IPX7 Model: SV1600 Voltage: 220-240V/50Hz-60Hz () Power: 1600W SN: CN00983 A Opinhui (Shenzhen ) International Tradi 就最近(家和)回時開始有限公司 al Trading Co.,Ltd MSV1111042103002408 3 a. 

## **Specification**