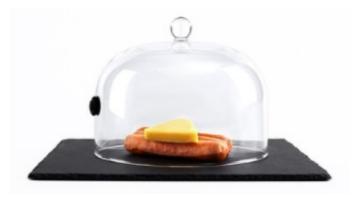

Productivity 1600W, 50L Volume of Water

À









CREATIVECHEF <u>59.7°</u>  $\bigcirc$ 80 开始停止 <u>温度</u> 时间 :30 MAX MIN







Sous Vide Cooker 低温慢查机 IPX7 Model: SV1600 Voltage: 220-240V/50Hz-60Hz () Power: 1600W SN: CN00983 A Opinhui (Shenzhen ) International Tradi 就最近(家和)回時開始有限公司 al Trading Co.,Ltd MSV1111042103002408 3 a. 

## **Specification**







# Productivity 2300w, 80L volume of water

18.5 60.0 24:00

LCD high-definition large screen, real-time electrnic time and temperature.



The role function is clear at a glance, one-button low-temperature slow cooking Portable handle design, ergonomic design, more convenient to move





**IP7** Waterproof Waterproof machine, reliable and safe to use











KG

Weight



Power

















42mm













## Smoke Cover







## Stovetopsmoker Wood Chips







MyDapur PLT (LLP0000041-LGN) Mydapur Solution Sdn Bhd (1357006-D) 89A, Jalan BP 7/2, Bandar Bukit Puchong, 47120 Puchong, Selangor Hotline: 1-300-88-8633 Email: sales@mydapur.com.my