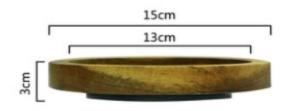

ation of Cooking



# Productivity 1600W, 50L Volume of Water

À









CREATIVECHEF <u>59.7°</u>  $\bigcirc$ 80 开始停止 <u>温度</u> 时间 :30 MAX MIN







Sous Vide Cooker 低温慢查机 IPX7 Model: SV1600 Voltage: 220-240V/50Hz-60Hz () Power: 1600W SN: CN00983 A Opinhui (Shenzhen ) International Tradi 就最近(家和)回時開始有限公司 al Trading Co.,Ltd MSV1111042103002408 3 a. 

## **Specification**







# Productivity 2300w, 80L volume of water

18.5 60.0 24:00

LCD high-definition large screen, real-time electrnic time and temperature.



The role function is clear at a glance, one-button low-temperature slow cooking Portable handle design, ergonomic design, more convenient to move





**IP7** Waterproof Waterproof machine, reliable and safe to use











KG

Weight



Power

















42mm













## Smoke Cover







## Stovetopsmoker Wood Chips







MyDapur PLT (LLP0000041-LGN) Mydapur Solution Sdn Bhd (1357006-D) 89A, Jalan BP 7/2, Bandar Bukit Puchong, 47120 Puchong, Selangor Hotline: 1-300-88-8633 Email: sales@mydapur.com.my