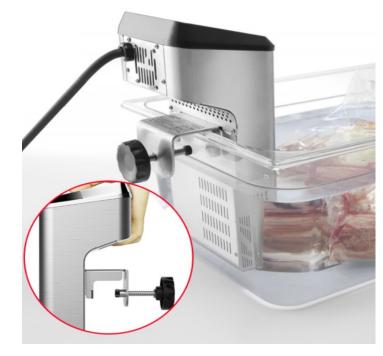

**IP7** Waterproof Waterproof machine, reliable and safe to use

KG

Weight

Power

42mm