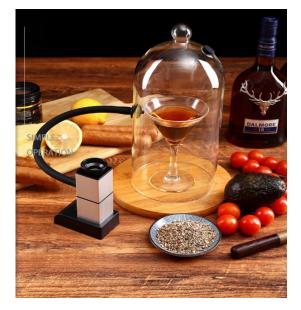

eneration of Cooking



# Productivity 1600W, 50L Volume of Water

À









CREATIVECHEF <u>59.7°</u>  $\bigcirc$ 80 开始停止 <u>温度</u> 时间 :30 MAX MIN







Sous Vide Cooker 低温慢查机 IPX7 Model: SV1600 Voltage: 220-240V/50Hz-60Hz () Power: 1600W SN: CN00983 A Opinhui (Shenzhen ) International Tradi 就最近(家和)回時開始有限公司 al Trading Co.,Ltd MSV1111042103002408 3 a. 

## **Specification**







# Productivity 2300w, 80L volume of water

18.5 60.0 24:00

LCD high-definition large screen, real-time electrnic time and temperature.



The role function is clear at a glance, one-button low-temperature slow cooking Portable handle design, ergonomic design, more convenient to move





**IP7** Waterproof Waterproof machine, reliable and safe to use











KG

Weight



Power

















42mm













## Smoke Cover







## Stovetopsmoker Wood Chips







MyDapur PLT (LLP0000041-LGN) Mydapur Solution Sdn Bhd (1357006-D) 89A, Jalan BP 7/2, Bandar Bukit Puchong, 47120 Puchong, Selangor Hotline: 1-300-88-8633 Email: sales@mydapur.com.my