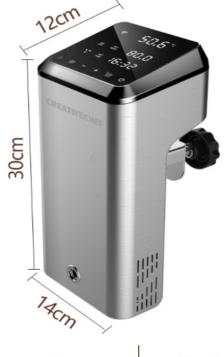

**IP7** Waterproof Waterproof machine, reliable and safe to use

KG

Weight

Power

42mm