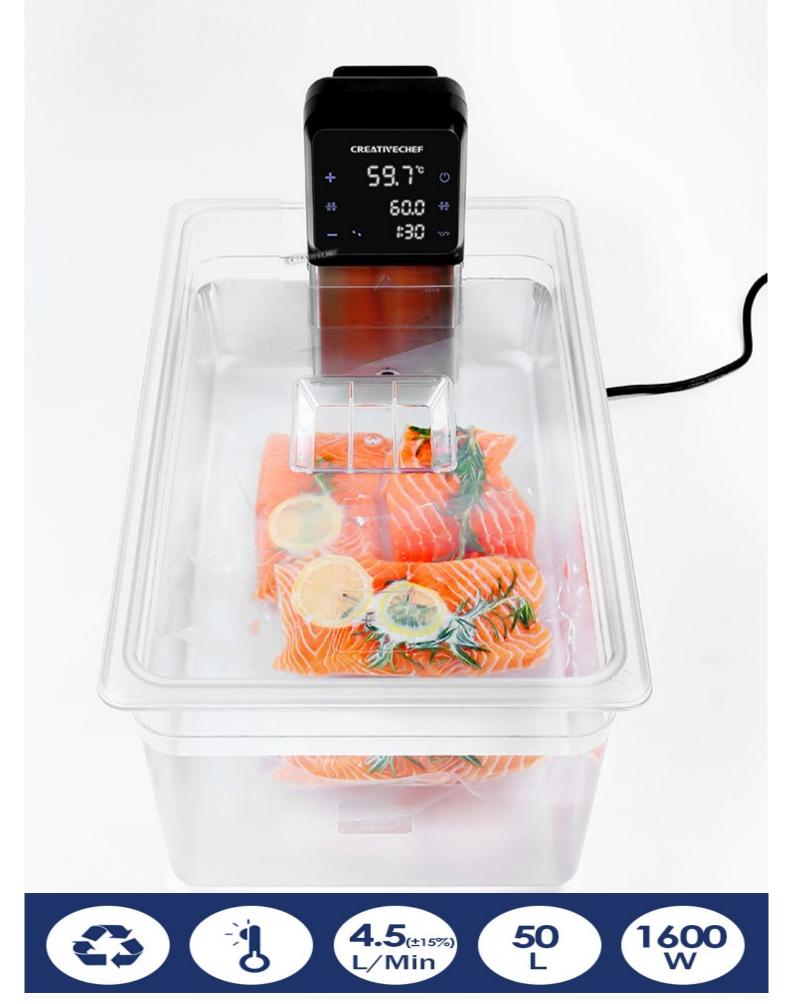

# Productivity 1600W, 50L Volume of Water

À

CREATIVECHEF <u>59.7°</u>  $\bigcirc$ 80 开始停止 <u>温度</u> 时间 :30 MAX MIN

Sous Vide Cooker 低温慢查机 IPX7 Model: SV1600 Voltage: 220-240V/50Hz-60Hz () Power: 1600W SN: CN00983 A Opinhui (Shenzhen ) International Tradi 就最近(家和)回時開始有限公司 al Trading Co.,Ltd MSV1111042103002408 3 a. 

**IP7** Waterproof Waterproof machine, reliable and safe to use

KG

Weight

Power

42mm