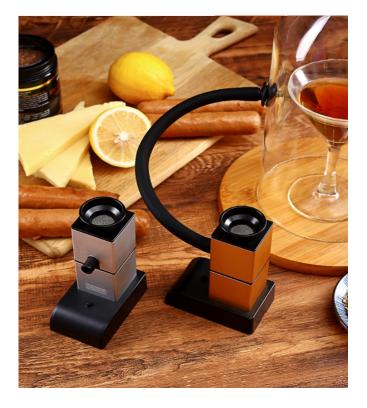

Kitchen S New Generation of Cooking



# Productivity 1600W, 50L Volume of Water

À









CREATIVECHEF <u>59.7°</u>  $\bigcirc$ 80 开始停止 <u>温度</u> 时间 :30 MAX MIN







Sous Vide Cooker 低温慢查机 IPX7 Model: SV1600 Voltage: 220-240V/50Hz-60Hz () Power: 1600W SN: CN00983 A Opinhui (Shenzhen ) International Tradi 就最近(家和)回時開始有限公司 al Trading Co.,Ltd MSV1111042103002408 3 a. 

## **Specification**







# Productivity 2300w, 80L volume of water

18.5 60.0 24:00

LCD high-definition large screen, real-time electrnic time and temperature.



The role function is clear at a glance, one-button low-temperature slow cooking Portable handle design, ergonomic design, more convenient to move





**IP7** Waterproof Waterproof machine, reliable and safe to use











KG

Weight



Power

















42mm













## Smoke Cover







## Stovetopsmoker Wood Chips







MyDapur PLT (LLP0000041-LGN) Mydapur Solution Sdn Bhd (1357006-D) 89A, Jalan BP 7/2, Bandar Bukit Puchong, 47120 Puchong, Selangor Hotline: 1-300-88-8633 Email: sales@mydapur.com.my